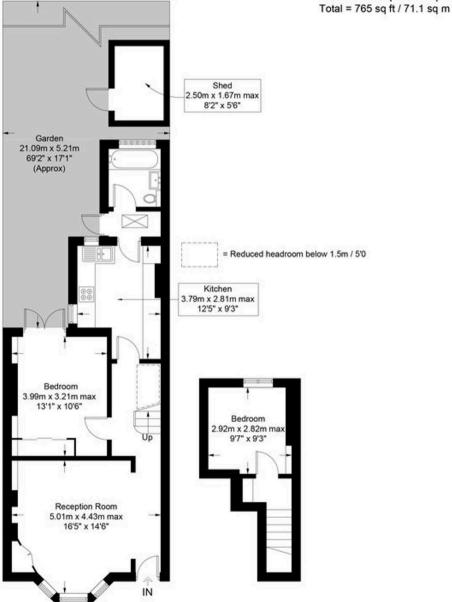

## Mountgrove Road, N5

Approximate Gross Internal Area = 708 sq ft / 65.8 sq m (Excluding Reduced Headroom) Reduced Headroom = 13 sq ft / 1.2 sq m Shed = 44 sq ft / 4.1 sq m