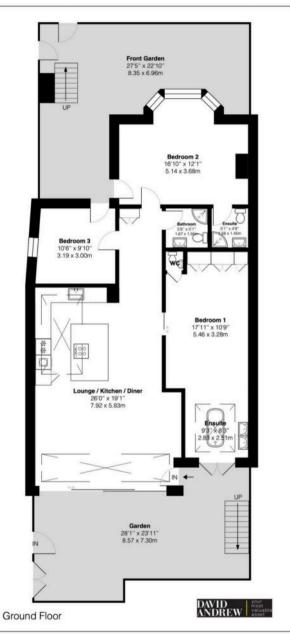

# Somerfield Road, N4

Approximate Gross Internal Area = 1183 sq ft / 109.9 sq m

This plan is for layout guidance only and not drawn to scale unless stated. Window and door openings are approximate. Whilst every care is taken in the preparation of this plan, we would advise interested parties to check all dimensions, shapes and compass bearings prior to making any decisions reliant upon them.