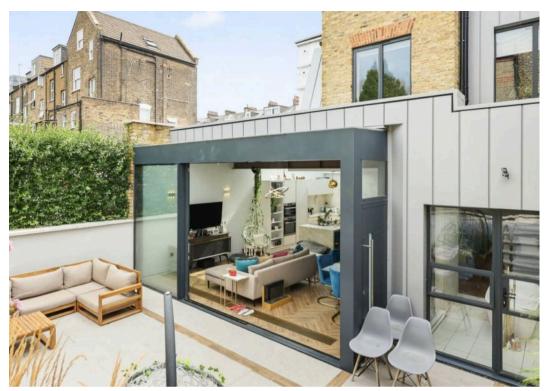

Introducing a stunning three-bedroom, three-bathroom garden maisonette on Somerfield Road. This turnkey home, offered chain-free with a share of the freehold, boasts a private entrance and elegant updates throughout. Spanning 1,183 sqft (109.9 sqm) of internal living space, the modern and spacious interiors are flooded with natural light. The luxurious master suite features a fantastic freestanding bathtub, perfect for relaxation. The open-plan kitchen and living area flows seamlessly into a private garden, ideal for entertaining.

Ideally located near Finsbury Park Station, enjoy swift access to the Victoria & Piccadilly lines, National Rail, and excellent bus links. The vibrant local area offers trendy cafes, restaurants, independent shops, and green spaces, with both Finsbury Park and Clissold Park nearby. A perfect blend of style, space, and convenience, making it a wonderful home!