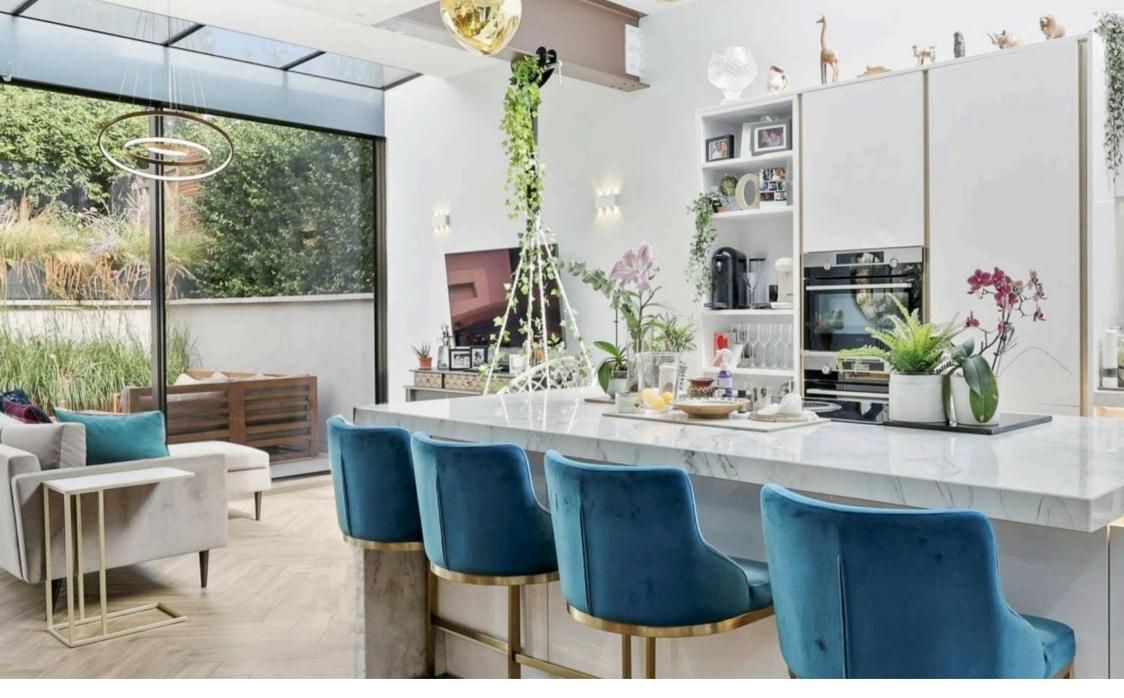

Introducing a stunning three-bedroom, three-bathroom garden maisonette on Somerfield Road. This turnkey home, offered chain-free with a share of the freehold, boasts a private entrance and elegant updates throughout. Spanning 1,183 sqft (109.9 sqm) of internal living space, the modern and spacious interiors are flooded with natural light. The luxurious master suite features a fantastic freestanding bathtub, perfect for relaxation. The open-plan kitchen and living area flows seamlessly into a private garden, ideal for entertaining.