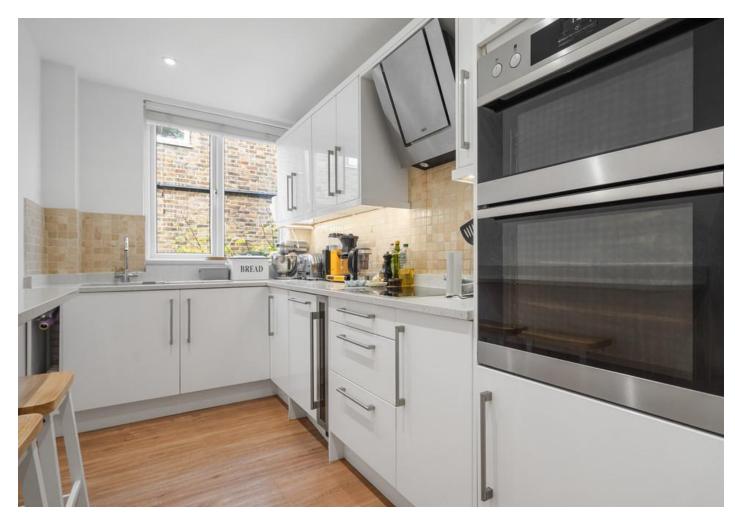

# Queens Drive, N4 2SJ

**£500,000** Leasehold

**£500,000** Leasehold

A beautifully presented two bedroom second floor apartment in a private development with private garage and access to a shared garden. Measuring 606sqft/56.3sqm, this bright and airy property consists of a generous reception room, separate new modern fitted kitchen, two good size bedrooms and a fully fitted bathroom suite. The well-maintained building is located within a short walk to Arsenal and Finsbury Park (Zone Two) underground stations on the Piccadilly and Victoria lines. It's also close to Stoke Newington & Highbury Barn, famous for its Delis & independent cafés. The property looks directly on to the green, open spaces of Clissold Park.