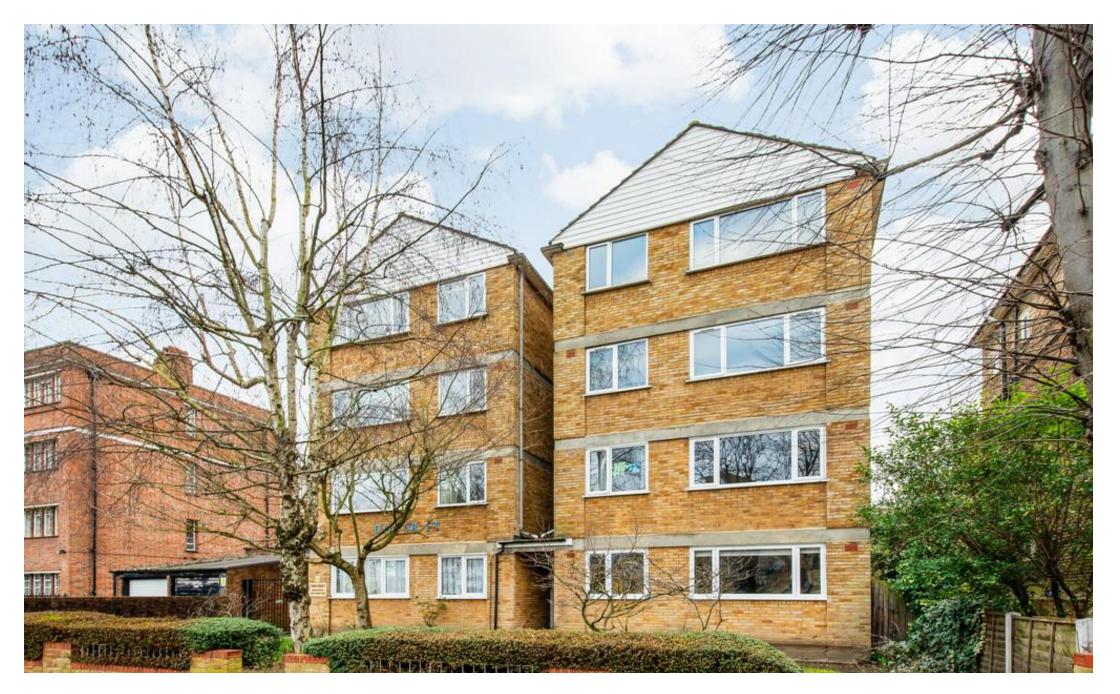

# Queens Drive, N4 2SJ

**£500,000** Leasehold

**£500,000** Leasehold

A beautifully presented two bedroom second floor apartment in a private development with private garage and access to a shared garden. Measuring 606sqft/56.3sqm, this bright and airy property consists of a generous reception room, separate new modern fitted kitchen, two good size bedrooms and a fully fitted bathroom suite. The well-maintained building is located within a short walk to Arsenal and Finsbury Park (Zone Two) underground stations on the Piccadilly and Victoria lines. It's also close to Stoke Newington & Highbury Barn, famous for its Delis & independent cafés. The property looks directly on to the green, open spaces of Clissold Park.