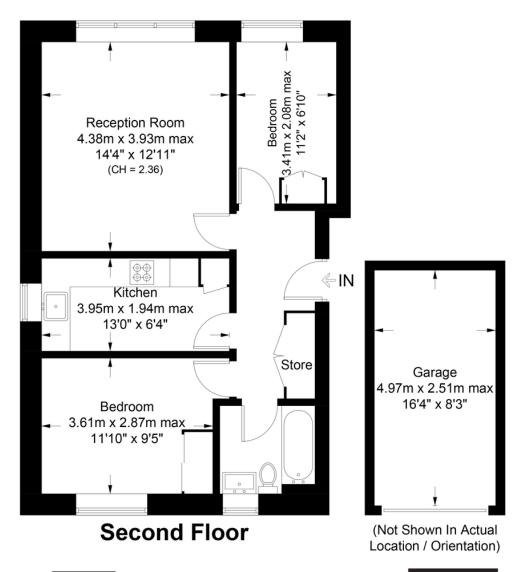

# Queens Drive, N4

DAVID ANDREW valuab

Approximate Gross Internal Area = 606 sq ft / 56.3 sq m Garage = 136 sq ft / 12.6 sq m Total = 742 sq ft / 68.9 sq m

your most valuable asset

This plan is for layout guidance only. Not drawn to scale unless stated. Windows and door openings

are approximate. Whilst every care is taken in the preparation of this plan, please check all dimensions,

shapes and compass bearings before making any decisions reliant upon them. (ID1146107)

Certified Property Measurer Score Energy rating Current Potential 92+ A 81-91 B 69-80 C 55-68 D 39-54 E 21-38 F 1-20 G