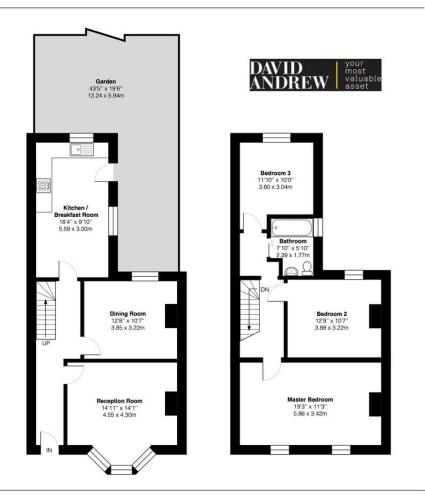

# Elphinstone Street, N5

Approximate Gross Internal Area = 1232 sq ft / 114.5 sq m

This plan is for layout guidance only and not drawn to scale unless stated. Window and door openings are approximate. Whilst every care is taken in the preparation of this plan, we would advise interested parties to check all dimensions, shapes and compass bearings prior to making any decisions reliant upon them. By Homeoutlook.co.uk / Copyright 2024