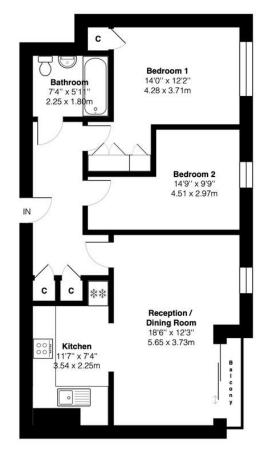

- 741 sqft / 68.8 sqm
- Two Double Bedrooms
- Excellent Condition
- 24 Hour Concierge

- Very Well Transport Linked
- Great Location
- Long Lease: 171 years
- Service Charge: £3,564 p.a

## Ashburton Triangle, N5

Approximate Gross Internal Area = 741 sq ft / 68.8 sq m

This plan is for layout guidance only and not drawn to scale unless stated. Window and door openings are approximate. Whilst every care is taken in the preparation of this plan, we would advise interested parties to check all dimensions, shapes and compass bearings prior to making any decisions reliant upon them. By Homeoutlook.co.uk / Copyright 2024