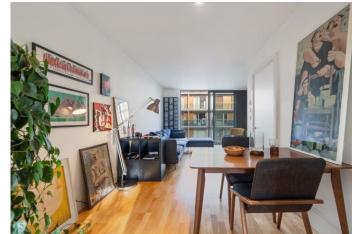

Enjoy an open-plan living area with separate cooking, dining and living areas, that look out onto a private courtyard from the covered balcony that spans the width of the flat through to the bedroom. The double size bedroom features built-in wardrobes and the hallway comprises a utility cupboard, perfect for additional storage space. You'll find a well-equipped kitchen fitted with modern appliances & plenty of bench space, as well as a modern bathroom suite. Ideally situated in Highbury, the flat is just minutes from the Arsenal underground station on the Piccadilly line. Enjoy an array of cafes and restaurants dotted along Highbury Barn & Blackstock Road, as well as leafy green spaces of Highbury Fields and Clissold Park.

- 616 sqft / 57.2 sqm
- Large Open Plan Living Space
- Secure Parking
- Spacious Bedroom

- Modern Bathroom
- Service Charge £4000p.a
- Ground Rent: £400 p.a
- EPC rating B