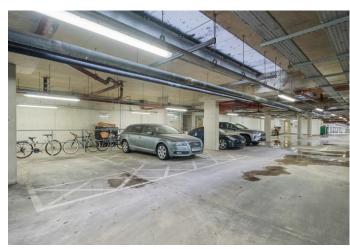

## South Stand Apartments, N5 1FD

**£500,000** Leasehold

A fantastic one-bedroom flat spanning 616 sq ft / 57.2 sqm located on the second floor within the iconic secure development of the original Arsenal Stadium. Included in the sale of the flat is allocated secure underground parking.

- 616 sqft / 57.2 sqm
- Large Open Plan Living Space
- Secure Parking
- Spacious Bedroom

- Modern Bathroom
- Service Charge £4000p.a
- Ground Rent: £400 p.a
- EPC rating B