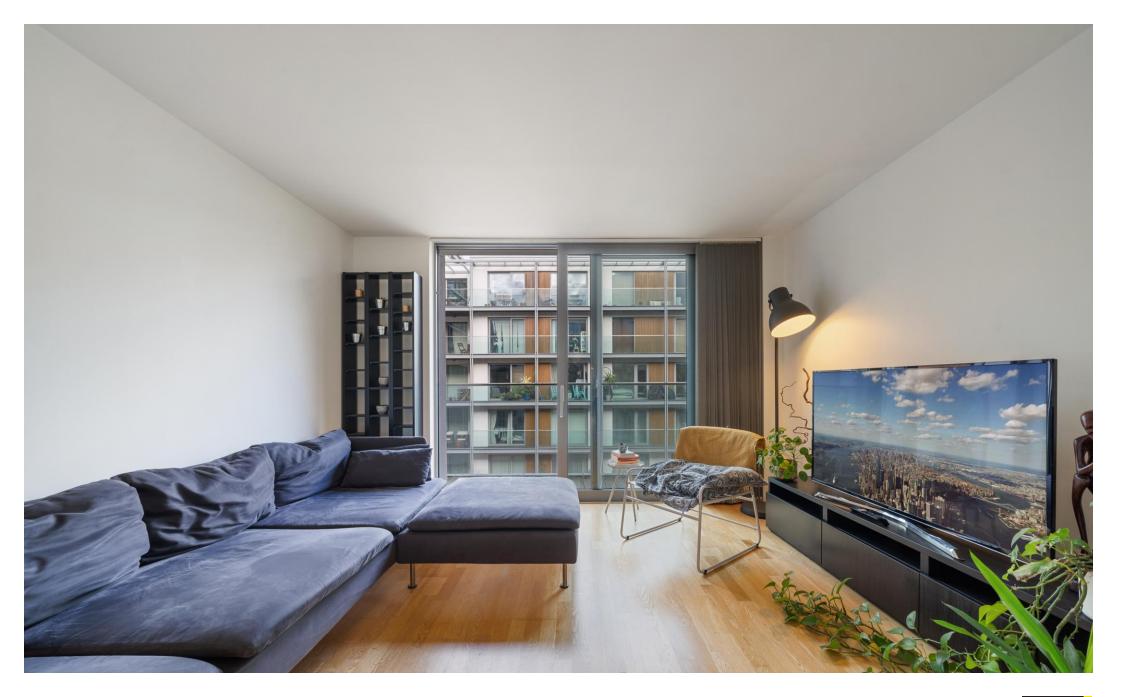

## South Stand Apartments, N5 1FD

**£500,000** Leasehold

A fantastic one-bedroom flat spanning 616 sq ft / 57.2 sqm located on the second floor within the iconic secure development of the original Arsenal Stadium. Included in the sale of the flat is allocated secure underground parking.

Enjoy an open-plan living area with separate cooking, dining and living areas, that look out onto a private courtyard from the covered balcony that spans the width of the flat through to the bedroom. The double size bedroom features built-in wardrobes and the hallway comprises a utility cupboard, perfect for additional storage space. You'll find a well-equipped kitchen fitted with modern appliances & plenty of bench space, as well as a modern bathroom suite. Ideally situated in Highbury, the flat is just minutes from the Arsenal underground station on the Piccadilly line. Enjoy an array of cafes and restaurants dotted along Highbury Barn & Blackstock Road, as well as leafy green spaces of Highbury Fields and Clissold Park.

- 616 sqft / 57.2 sqm
- Large Open Plan Living Space
- Secure Parking
- Spacious Bedroom

- Modern Bathroom
- Service Charge £4000p.a
- Ground Rent: £400 p.a
- EPC rating B