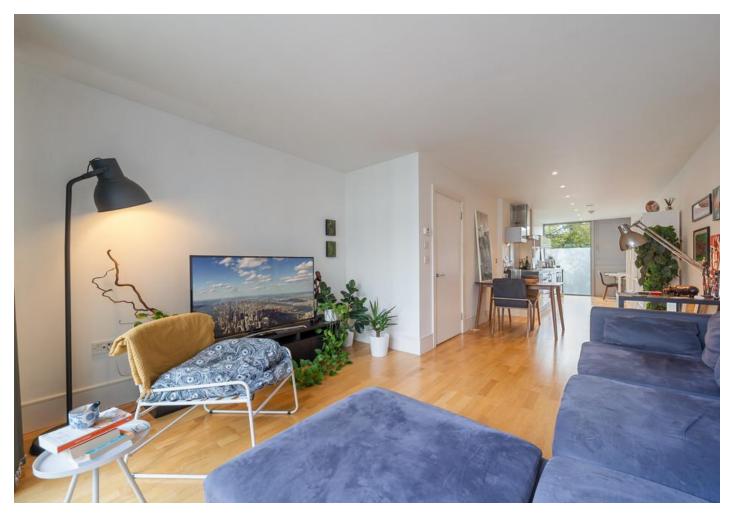

## South Stand Apartments, N5 1FD

**£500,000** Leasehold

A fantastic one-bedroom flat spanning 616 sq ft / 57.2 sqm located on the second floor within the iconic secure development of the original Arsenal Stadium. Included in the sale of the flat is allocated secure underground parking.

Enjoy an open-plan living area with separate cooking, dining and living areas, that look out onto a private courtyard from the covered balcony that spans the width of the flat through to the bedroom. The double size bedroom features built-in wardrobes and the hallway comprises a utility cupboard, perfect for additional storage space. You'll find a well-equipped kitchen fitted with modern appliances & plenty of bench space, as well as a modern bathroom suite. Ideally situated in Highbury, the flat is just minutes from the Arsenal underground station on the Piccadilly line. Enjoy an array of cafes and restaurants dotted along Highbury Barn & Blackstock Road, as well as leafy green spaces of Highbury Fields and Clissold Park.

- 616 sqft / 57.2 sqm
- Large Open Plan Living Space
- Secure Parking
- Spacious Bedroom

- Modern Bathroom
- Service Charge £4000p.a
- Ground Rent: £400 p.a
- EPC rating B