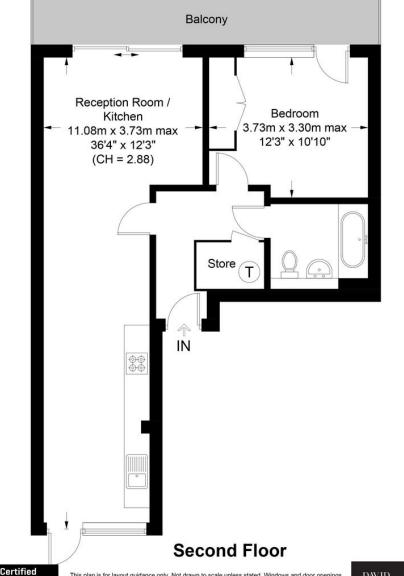

## **Highbury Stadium Square, N5**

Approximate Gross Internal Area = 616 sq ft / 57.2 sq m

This plan is for layout guidance only. Not drawn to scale unless stated. Windows and door openings are approximate. Whilst every care is taken in the preparation of this plan, please check all dimensions, shapes and compass bearings before making any decisions reliant upon them. (D1136023)