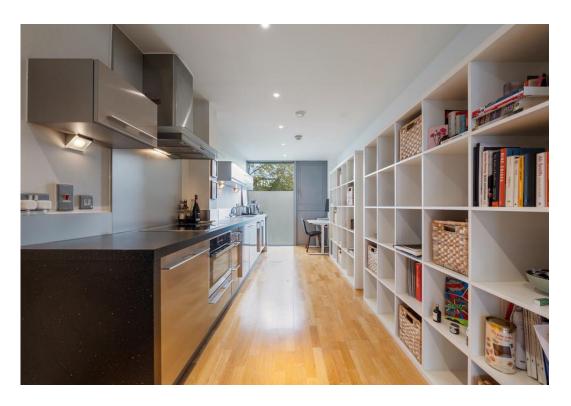

Enjoy an open-plan living area with separate cooking, dining and living areas, that look out onto a private courtyard from the covered balcony that spans the width of the flat through to the bedroom. The double size bedroom features built-in wardrobes and the hallway comprises a utility cupboard, perfect for additional storage space. You'll find a well-equipped kitchen fitted with modern appliances & plenty of bench space, as well as a modern bathroom suite. Ideally situated in Highbury, the flat is just minutes from the Arsenal underground station on the Piccadilly line. Enjoy an array of cafes and restaurants dotted along Highbury Barn & Blackstock Road, as well as leafy green spaces of Highbury Fields and Clissold Park.

- 616 sqft / 57.2 sqm
- Large Open Plan Living Space
- Secure Parking
- Spacious Bedroom

- Modern Bathroom
- Service Charge £4000p.a
- Ground Rent: £400 p.a
- EPC rating B