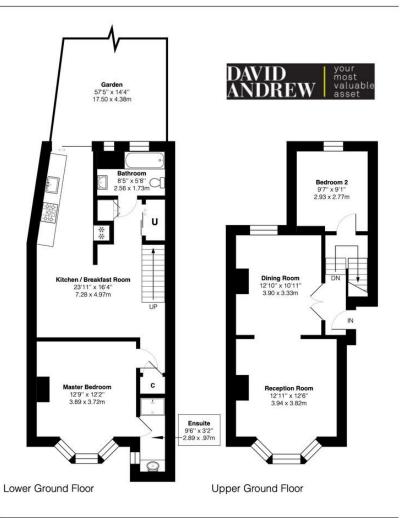

## Mountgrove Road, N5 2LS

Asking Price Of £1,100,000 Share of Freehold

Mountgrove Road

Asking Price Of £1,100,000 Share of Freehold

A very well presented two bedroom garden apartment in Highbury N5 renovated to a very high standard with lots of natural light, high ceilings and a private garden extending over 50ft, with internal living space of 1097sqft/101.9sqm. Arranged over two levels of a large Victorian house, this garden flat is beautifully presented throughout with contemporary decoration and plenty of original charm and character. The flat comprises of a substantial double reception room facing the private mature garden with a large kitchen diner with mod cons, two very good size double bedrooms, family bathroom and ensuite off the main bedroom. Mountgrove Road is a desirable, quiet and well-located street in close proximity to many shops and cafes. It is minutes' walk to Stoke Newington and Highbury, as well as local parks (Clissold Park, Finsbury Park)

- Two Double Bedrooms
- Two Reception Rooms
- Private Mature Garden
- 1097sqft/101.9sqm

- Epc Rating D
- Very well presnted
- Great Location
- Close to Clissold Park

This plan is for layout guidance only and not drawn to scale unless stated. Window and door openings are approximate. Whilst every care is taken in the preparation of this plan, we would advise interested parties to check all dimensions, shapes and compass bearings prior to making any decisions reliant upon them. By Homeoutlook.co.uk / Copyright 2024