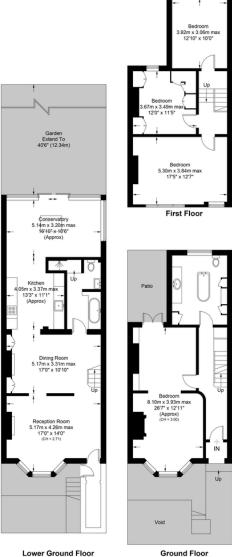

- Victorian End of Terrace House Two Bathrooms
- Very Well Presented
- 2017 sq ft / 187.4 sq m
- Four Double Bedrooms
- Beautiful Large Garden
- Moments from Victoria Park
- Close to Transport

Approximate Gross Internal Area = 2000 sq ft / 185.8 sq m

### Certified Property Measurer

This plan is for layout guidance only. Not drawn to scale unless stated. Windows and door openings are approximate. Whilst every care is taken in the preparation of this plan, please check all dimensions, shapes and compass bearings before making any decisions reliant upon them. (ID1133154)