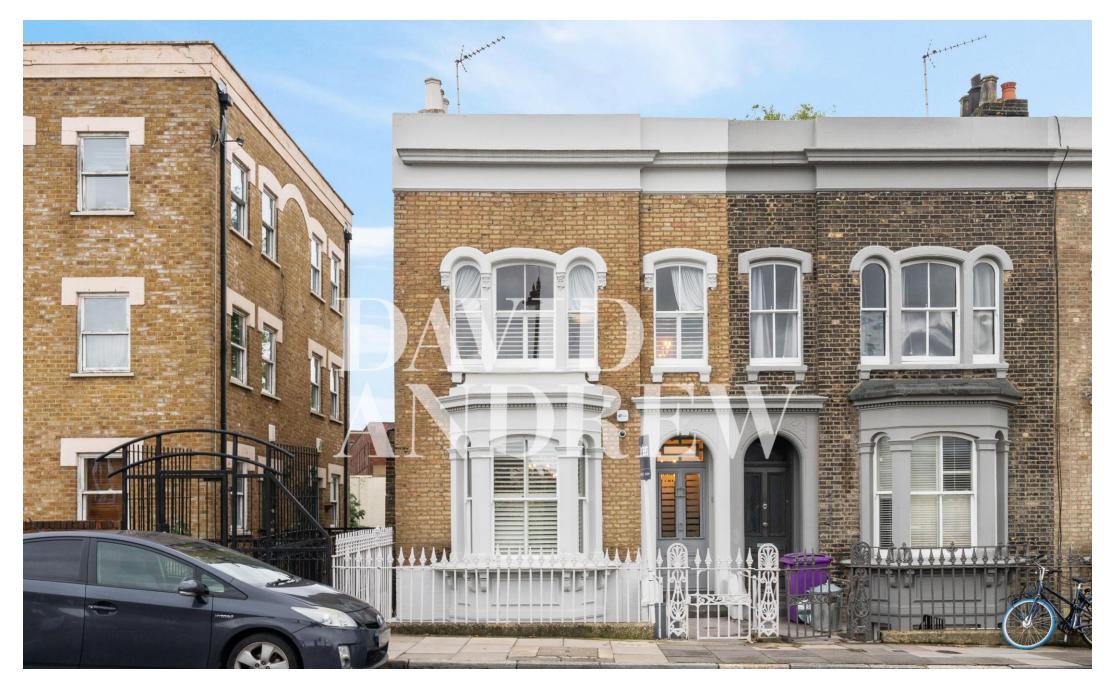

# Grove Road, E3 5TG

**£1,695,000** Freehold

£1,695,000

Introducing a beautifully presented, four double-bedroom Victorian end-of-terrace house located moments from Victoria Park. Showcasing period features throughout, the property spanning 2017 sqft / 188 sqm has an intuitive layout arranged over three levels and includes two large, family-sized bathrooms, perfect for modern family living.

The house benefits from a spacious east-facing garden, ideal for both entertaining and relaxation, and is set in a prime location on Grove Road, which connects Victoria Park Village to Mile End, offering excellent transport links. Mile End station, a short walk away, provides access to the Central, Hammersmith & City, and District lines, ensuring easy connectivity.