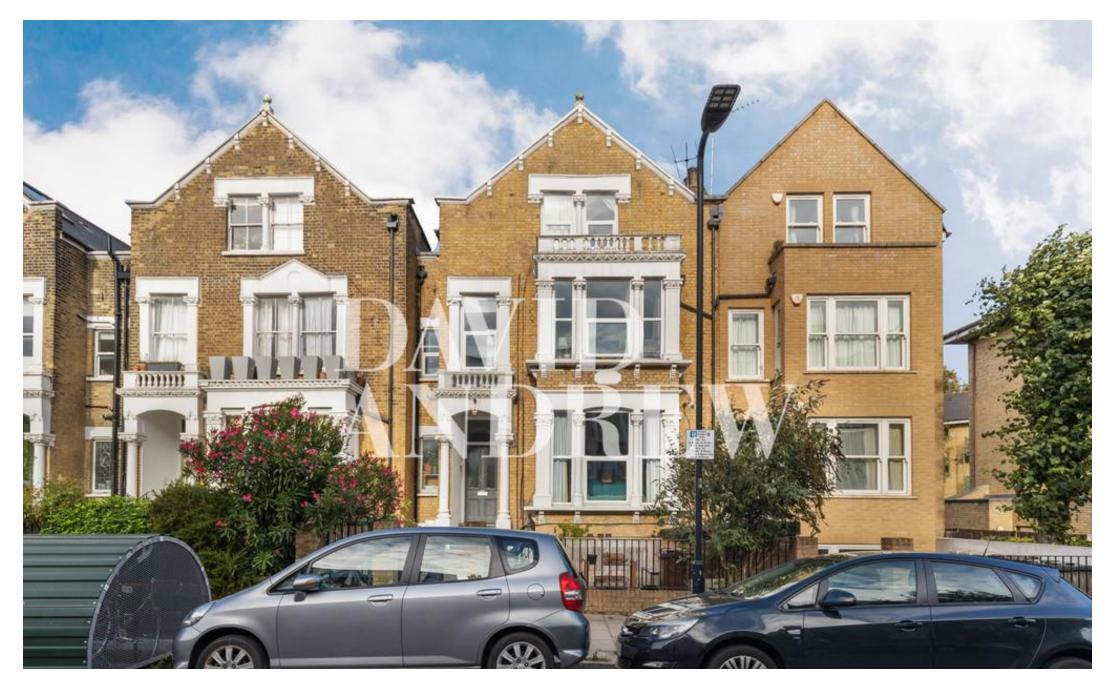

# Portland Rise, N4 2PT

£2,250 pcm

Portland Rise

# £2,250 pcm

Tastefully presented a two-bedroom Victorian conversion with a private roof terrace located in a quiet location in N4.

This property offers 654 sq. ft / 60 SQM of internal living space, which includes a spacious separate living room, two double bedrooms, a separate kitchen, and a modern three-piece bathroom that has been newly decorated. Additional features include a private roof terrace and a high ceiling throughout.

Portland Rise is a short distance from Finsbury Park and Manor House Stations, close to all the shops, cafes, and restaurants of Blackstock Road and Highbury Village. Many local bus routes are also available with access in and out of the city. Available now unfurnished / Part furnished

- Two bedroom apartment
- Private roof terrace
- Victorian conversion
- Excellent local transport links
- Quiet residential turning
  - 654 sq.ft / 60 sqm
- unfumished / Part furnished
- Available immediately