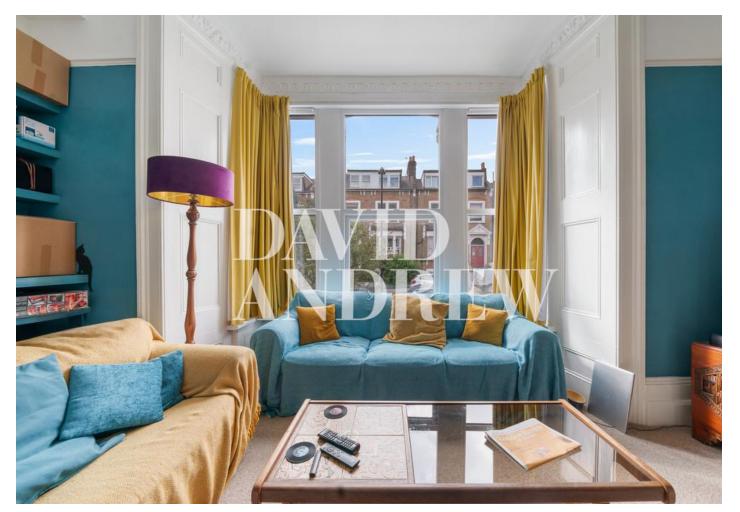

# £2,250 pcm

Tastefully presented a two-bedroom Victorian conversion with a private roof terrace located in a quiet location in N4.

This property offers 654 sq. ft / 60 SQM of internal living space, which includes a spacious separate living room, two double bedrooms, a separate kitchen, and a modern three-piece bathroom that has been newly decorated. Additional features include a private roof terrace and a high ceiling throughout.

- Two bedroom apartment
- Private roof terrace
- Victorian conversion
- Excellent local transport links
- Quiet residential turning
  - 654 sq.ft / 60 sqm
- unfumished / Part furnished
- Available immediately