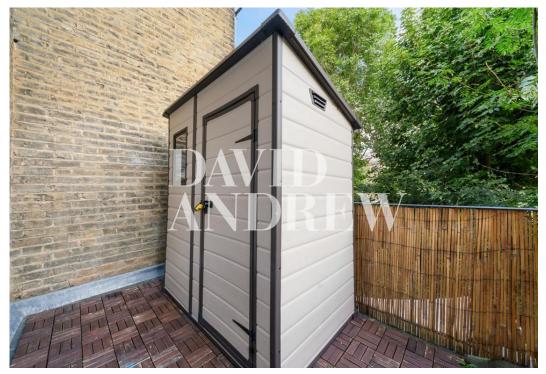

# £2,250 pcm

Tastefully presented a two-bedroom Victorian conversion with a private roof terrace located in a quiet location in N4.

This property offers 654 sq. ft / 60 SQM of internal living space, which includes a spacious separate living room, two double bedrooms, a separate kitchen, and a modern three-piece bathroom that has been newly decorated. Additional features include a private roof terrace and a high ceiling throughout.

- Two bedroom apartment
- Private roof terrace
- Victorian conversion
- Excellent local transport links
- Quiet residential turning
  - 654 sq.ft / 60 sqm
- unfumished / Part furnished
- Available immediately