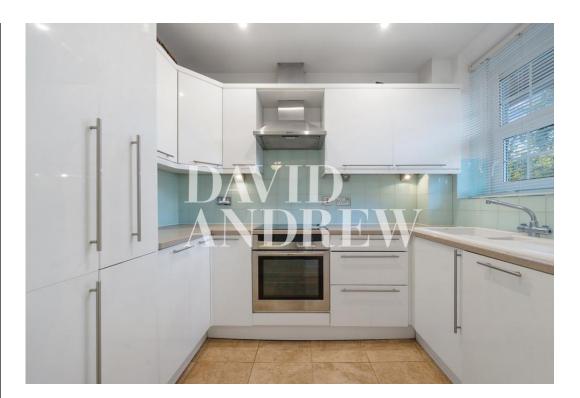

The property features two double bedrooms, a spacious reception, a separate fully fitted kitchen, a modern bathroom, wood flooring throughout, gas central heating, double-glazed windows, ample storage, and direct access.