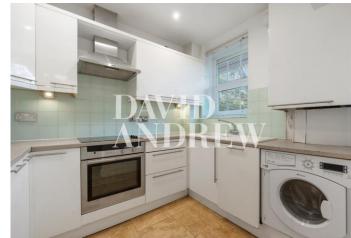

The property features two double bedrooms, a spacious reception, a separate fully fitted kitchen, a modern bathroom, wood flooring throughout, gas central heating, double-glazed windows, ample storage, and direct access.