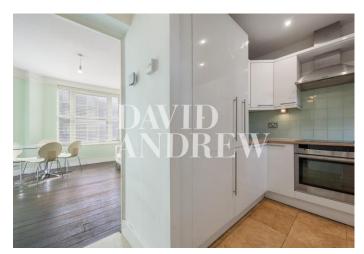

The property features two double bedrooms, a spacious reception, a separate fully fitted kitchen, a modern bathroom, wood flooring throughout, gas central heating, double-glazed windows, ample storage, and direct access.