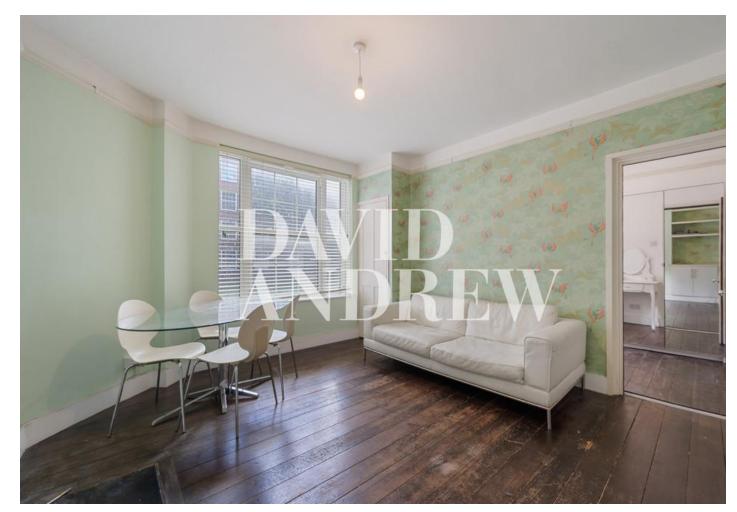

The property features two double bedrooms, a spacious reception, a separate fully fitted kitchen, a modern bathroom, wood flooring throughout, gas central heating, double-glazed windows, ample storage, and direct access.

- Two bedroom apartment
- Ground floor direct access
- Wooden flooring throughout
- Excellent local transport links
- Double glazed
- 577 sq.ft / 51 SQM
- Offered Furnished
- Available immediately

your most valuable