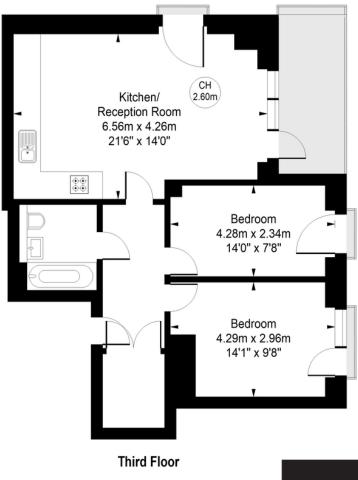

# Green Lanes, N4 2UX

**£625,000** Leasehold

A stunning and spacious two-bedroom apartment in a modern RIBA-award-winning development with dual lift access and an internal residents-only courtyard. Offering plenty of light throughout, the space comprises of an entrance hallway inclusive of built-in storage, an open-plan kitchen offering integrated appliances, leading to a dual-aspect reception area with doors opening out to the private balcony. The master and second bedroom both feature a Juliet balcony and just off the main hallway, you'll find a full bathroom suite. Sandon Court is immediately adjacent to the beautiful Clissold Park & a five-minute walk from Stoke Newington's ever-popular Church Street, while Finsbury Park, Woodberry Wetlands & Highbury Fields are all close by. Excellent transport links are provided via Manor House, Finsbury Park & Arsenal stations & several local bus routes.

- Two Double Bedrooms
- Private Balcony
- 694 sqft / 64.47 sqm
- EPC Rating B

- Great location
- Good transport links
- Close to Clissold Park
- Lift access

Approximate Gross internal Area = 694 sq ft / 64.47 sq m

Not to scale, for guidance only and must not be relied upon as a statement of fact. All measurements and areas are approximate only

DAVID ANDREW

your most valuable asset