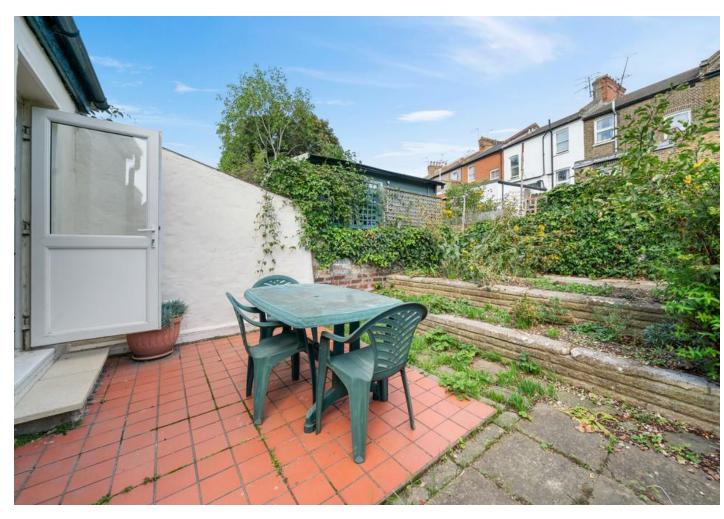

## St. Thomas's Road, N4 2QW

St. Thomas's Road

**£1,600,000** Freehold

Introducing a superbly located and well-presented mid-terraced, Victorian family home. This chain-free, three-storey house offers 1,825 sqft (169.6 sqm) of living space. The lower levels feature a spacious double reception room, with a lovely kitchen and dining area at the rear. The upper two floors comprise five generously sized double bedrooms and a family bathroom. Additionally, there is a basement (not shown on the floor plan) accessible from the hallway, a ground floor cloakroom, and a charming private garden extending over 19 feet.

- Three-Storey House
- Five Double-Bedrooms
- Well-Presented

- Lovely Garden
- Great Catchment Area
- Great Transport Links
- Sold Chain-Free

St. Thomas's Road, N4

Approximate Gross Internal Area = 1825 sq ft / 169.6 sq m