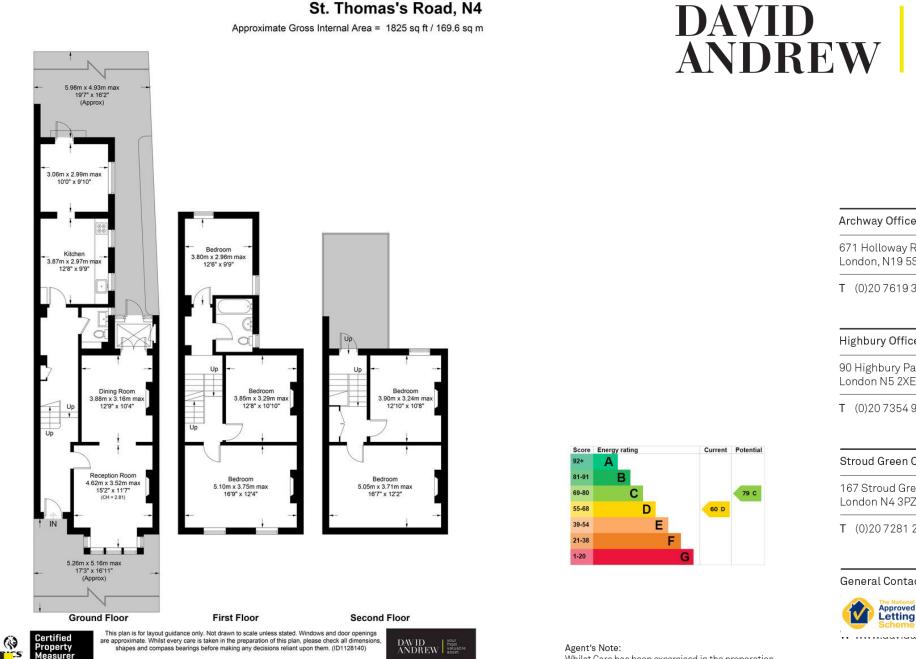

## St. Thomas's Road, N4 2QW

St. Thomas's Road

**£1,600,000** Freehold

Introducing a superbly located and well-presented mid-terraced, Victorian family home. This chain-free, three-storey house offers 1,825 sqft (169.6 sqm) of living space. The lower levels feature a spacious double reception room, with a lovely kitchen and dining area at the rear. The upper two floors comprise five generously sized double bedrooms and a family bathroom. Additionally, there is a basement (not shown on the floor plan) accessible from the hallway, a ground floor cloakroom, and a charming private garden extending over 19 feet.

- Three-Storey House
- Five Double-Bedrooms
- Well-Presented

- Lovely Garden
- Great Catchment Area
- Great Transport Links
- Sold Chain-Free

St. Thomas's Road, N4

Approximate Gross Internal Area = 1825 sq ft / 169.6 sq m