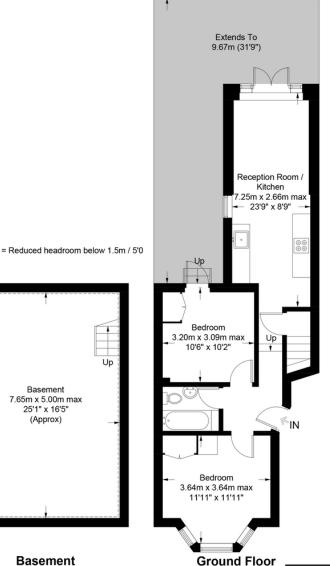

# **Drayton Park, N5**

Approximate Gross Internal Area = 560 sq ft / 52.0 sq m Reduced Headroom / Basement = 411 sq ft / 38.2 sq m

Total = 971 sq ft / 90.2 sq m

Basement

7.65m x 5.00m max

25'1" x 16'5" (Approx)

This plan is for layout guidance only. Not drawn to scale unless stated. Windows and door openings are approximate. Whilst every care is taken in the preparation of this plan, please check all dimensions, shapes and compass bearings before making any decisions reliant upon them. (ID1126099)