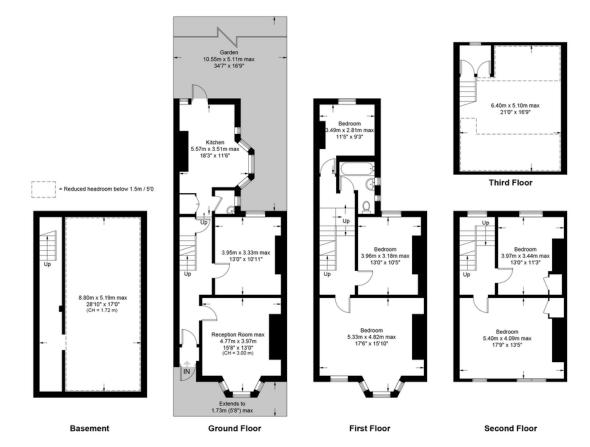

# Kelvin Road, N5

Approximate Gross Internal Area = 1914 sq ft / 177.8 sq m Basement = 124 sq ft / 11.5 sq m Reduced Headroom = 552 sq ft / 51.3 sq m Total = 2590 sq ft / 240.6 sq m

This plan is for layout guidance only. Not drawn to scale unless stated. Windows and door openings are approximate. Whilst every care is taken in the preparation of this plan, please check all dimensions shapes and compass bearings before making any decisions reliant upon them. (ID1123117)