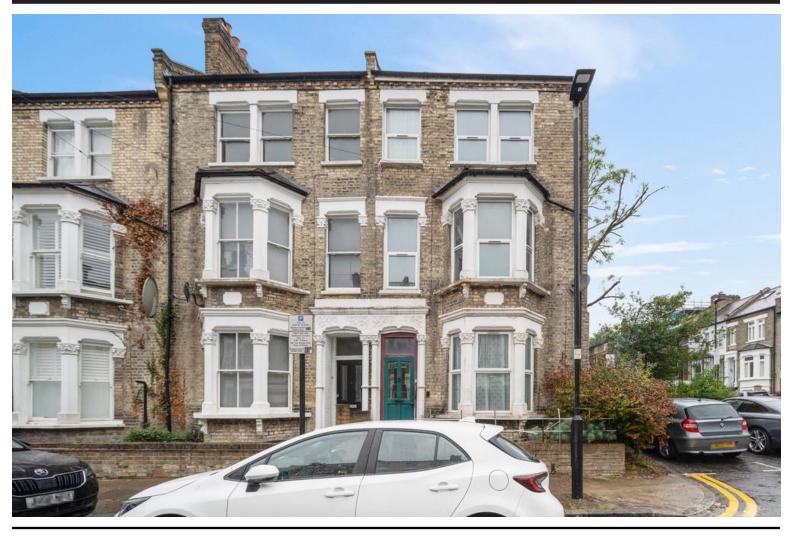

## Kelvin Road

£1,700,000 Freehold

On the market for the first time in 53 years is a superbly located endterraced Victorian home in the heart of Highbury. Spanning over 2,500 sq ft, this five-bedroom property is offered chain-free and ideal for families wanting to create their dream home or investors seeking a renovation project. The house, arranged over three levels, features 3m high ceilings and a double reception on the ground floor, and a kitchen leading to a west-facing garden. Upstairs, you'll find the bedroom accommodations, and an unconverted loft space.

- 2,590 sqft / 241 sqm
- Renovators Delight
- Five Bedrooms
- Double Reception
- First time on market in 53 years
- Sold Chain Free
- Excellent Location + Transport
- Lovely Garden

To arrange a viewing please contact: