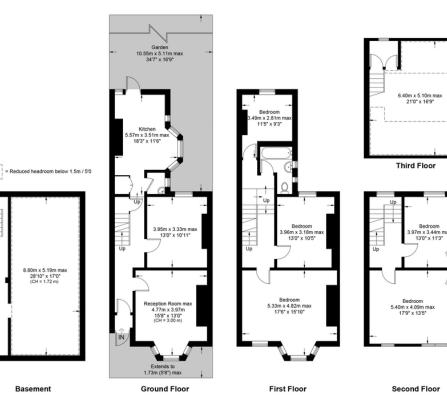

Approximate Gross Internal Area = 1914 sq ft / 177.8 sq m Basement = 124 sq ft / 11.5 sq m Reduced Headroom = 552 sq ft / 51.3 sq m Total = 2590 sq ft / 240.6 sq m

D

This plan is for layout guidance only. Not drawn to scale unless stated. Windows and door openings are approximate. Whilst every care is taken in the preparation of this plan, please check all dimensions, shapes and compass bearings before making any decisions reliant upon them. (ID1123117)