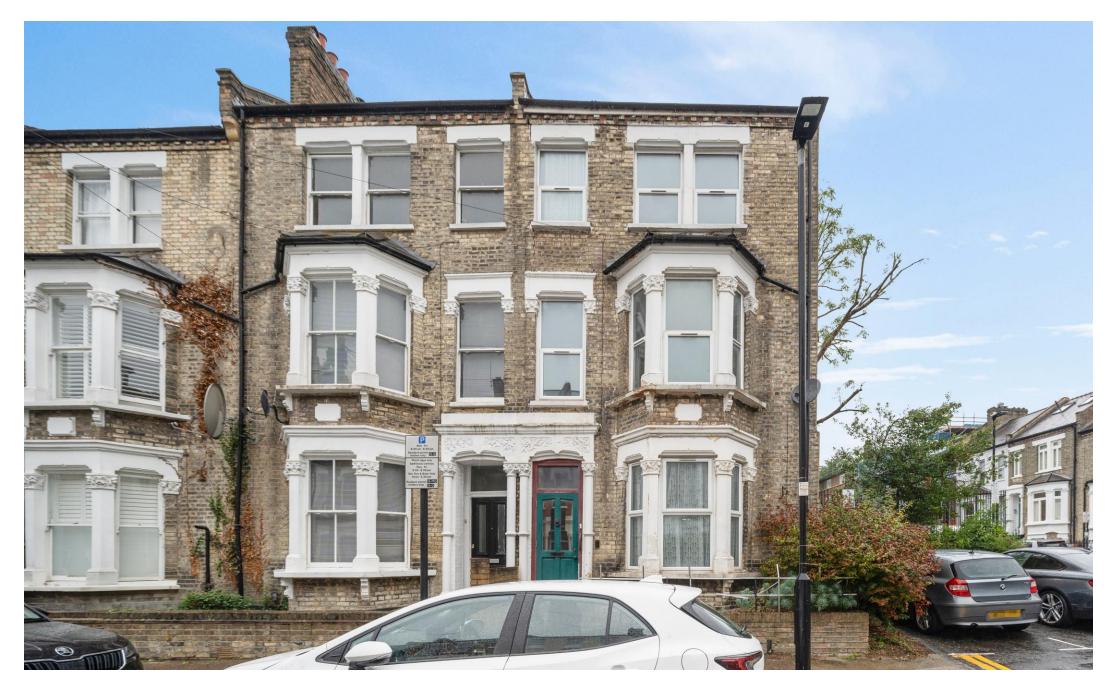

## Kelvin Road, N5 2PJ

Asking Price Of **£1,700,000** Freehold

Kelvin Road

Asking Price Of £1,700,000 Freehold

On the market for the first time in 53 years is a superbly located end-terraced Victorian home in the heart of Highbury. Spanning over 2,500 sq ft, this five-bedroom property is offered chain-free and ideal for families wanting to create their dream home or investors seeking a renovation project. The house, arranged over three levels, features 3m high ceilings and a double reception on the ground floor, and a kitchen leading to a west-facing garden. Upstairs, you'll find the bedroom accommodations, and an unconverted loft space.

Kelvin Road is a quiet street near excellent schools, cafes, and restaurants of Highbury Barn, as well as the green spaces of Highbury Fields and Clissold Park. It's well-served by transport links including Arsenal tube station (Piccadilly Line), Highbury & Islington (National Rail, Overground, Victoria Line), and an abundance of bus routes.

- 2,590 sqft / 241 sqm
- Renovators Delight
- Five Bedrooms
- Double Reception

- First time on market in 53 years
- Sold Chain Free
- Excellent Location + Transport
- Lovely Garden

DAVID ANDREW

Kelvin Road, N5