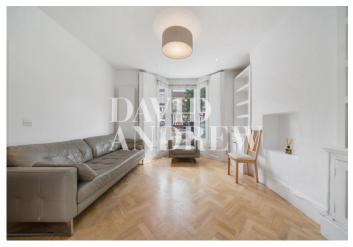

# Canning Road

£5,850 pcm

This property is a five-bedroom on a quiet residential street in Highbury N5.

Offering 1298 Sq.ft / 120 Sqm of living space, including a spacious reception, private garden, glass top kitchen, five bedrooms, and three bathrooms, two of which are ensuite. This Victorian house would make an ideal home for a family or professional sharers.

- Five bedroom House
- Three bathrooms ( two en suite )
- Private garden
- Glass top kitchen feature
- Excellent local transport links
  - 1298 Sq.ft / 120 Sqm
- Furnished
- Available immediately