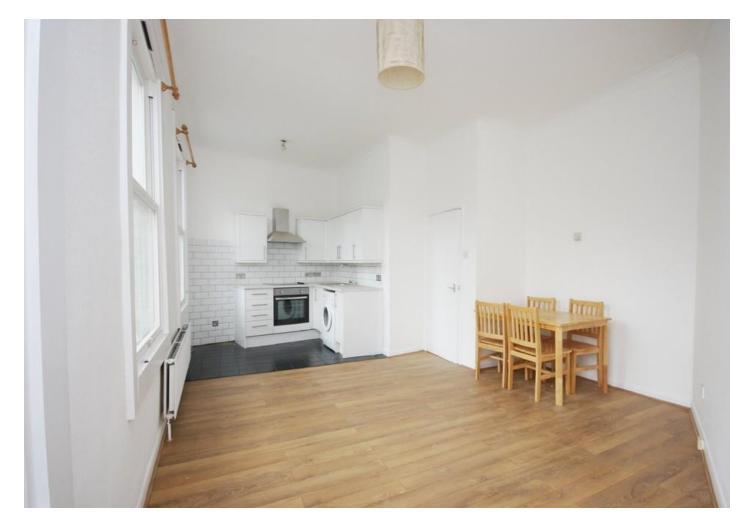

# Growenor Avenue

£335 pw

Modern one bedroom apartment located on a quiet residential location of Highbury.

The property comprises of one double bedroom, open plan kitchen/living room and modern bathroom suite. Situated on the first floor, boasting great levels of light throughout.

The property offers an excellent location, with Canonbury Station, literally on your doorstep! Available now, flexible furnishings.

- One Double Bedroom
- First floor apartment
- Opposite Canonbury Station
- 376 sq/ft / 35 Sqm