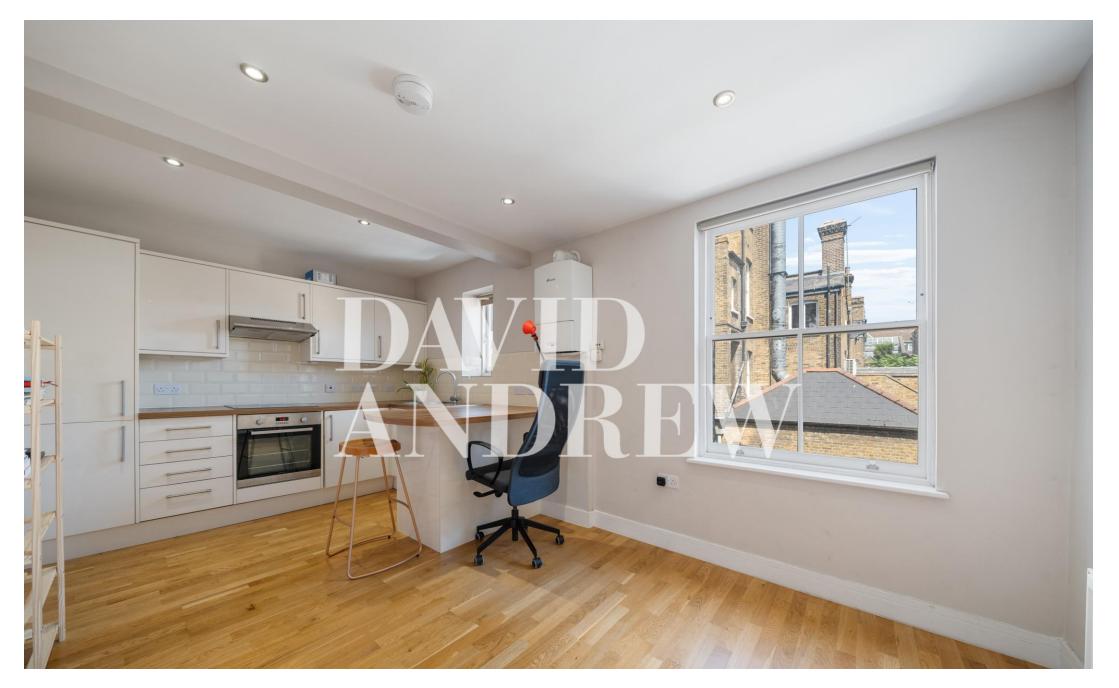

## £2,000 pcm

This secure development's modern second-floor one-bedroom apartment is located on Upper Street in prime Islington N1.

The property offers 353 sqft / 32 sqm of internal space, which includes a beautiful spacious open-plan lounge and modern kitchen bursting, a tasteful modern bathroom with a wet room style shower, and a spacious double bedroom to the rear. Extra features include engineered oak flooring, plenty of storage, and a secure entry system.

- One bedroom apartment
- Secured gated entrance
- Open plan lounge and kitchen •
- Excellent local transport links •
- Modern Contemporary styling
- 353 sq.ft / 32 sqm
- Unfurnished
  - 20th September 2024