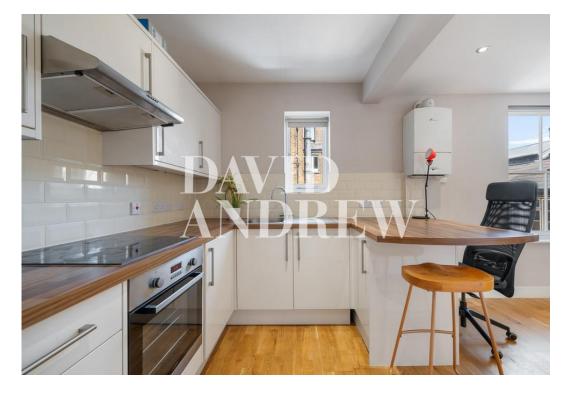

## £2,000 pcm

This secure development's modern second-floor one-bedroom apartment is located on Upper Street in prime Islington N1.

The property offers 353 sqft / 32 sqm of internal space, which includes a beautiful spacious open-plan lounge and modern kitchen bursting, a tasteful modern bathroom with a wet room style shower, and a spacious double bedroom to the rear. Extra features include engineered oak flooring, plenty of storage, and a secure entry system.

- One bedroom apartment
- Secured gated entrance
- Open plan lounge and kitchen •
- Excellent local transport links •
- Modern Contemporary styling
- 353 sq.ft / 32 sqm
- Unfurnished
  - 20th September 2024