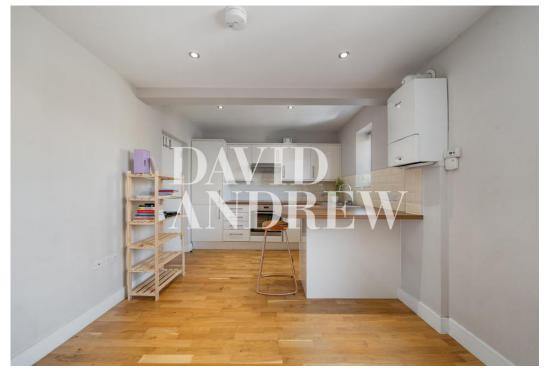

## £2,000 pcm

This secure development's modern second-floor one-bedroom apartment is located on Upper Street in prime Islington N1.

The property offers 353 sqft / 32 sqm of internal space, which includes a beautiful spacious open-plan lounge and modern kitchen bursting, a tasteful modern bathroom with a wet room style shower, and a spacious double bedroom to the rear. Extra features include engineered oak flooring, plenty of storage, and a secure entry system.

- One bedroom apartment
- Secured gated entrance
- Open plan lounge and kitchen •
- Excellent local transport links •
- Modern Contemporary styling
- 353 sq.ft / 32 sqm
- Unfurnished
  - 20th September 2024