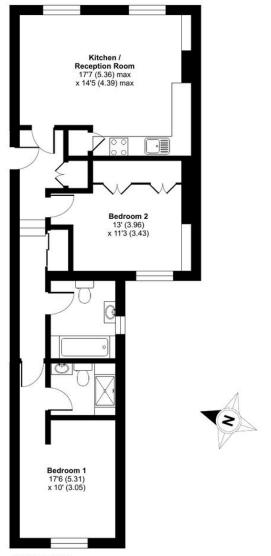

## St. Thomas's Road, London, N4

Approximate Area = 734 sq ft / 68.2 sq m

For identification only - Not to scale

FIRST FLOOR

Floor plan produced in accordance with RICS Property Measurement Standards incorporating International Property Measurement Standards (IPMS2 Residential). © ntchecom 2022. Produced for David Andrew. REF: 83874.