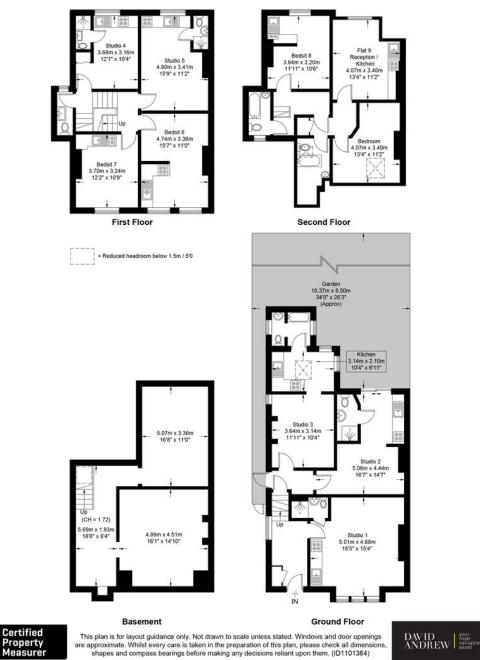

## **Finsbury Park Road, N4**

Approximate Gross Internal Area = 2138 sq ft / 198.6 sq m Basement = 579 sq ft / 53.8 sq m Reduced Headroom = 7 sq ft / 0.7 sq m Total = 2724 sq ft / 253.1 sq m