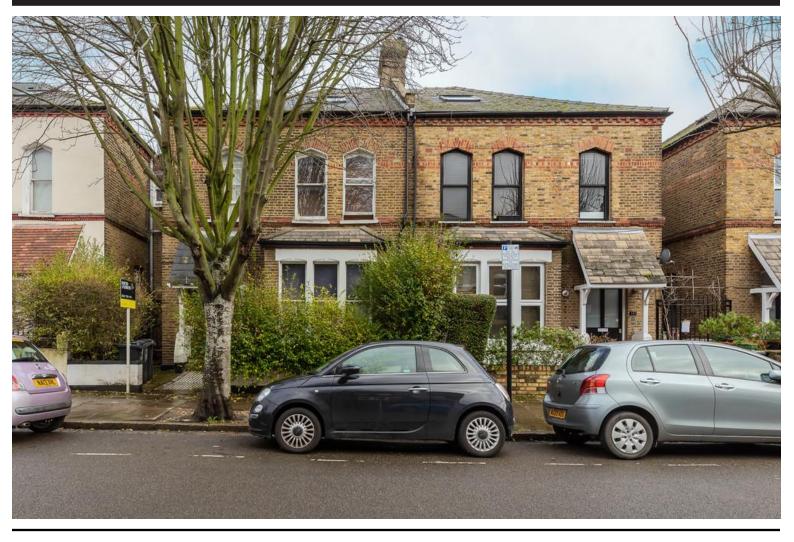

#### Finsbury Park Road, N4 2JU

£1,600,000 Freehold

Rarely available freehold income producing House in Occupation (HMO) producing £ 99,744 per annum. The property has been divided into a combination of studio flats and bedsits which are let on Assured Shorthold Tenancy Agreements. We believe additional income is possible subject to a refurbishment of the current properties.

- HMO investment
- Rare Opportunity
- 2724 sq ft incl. basement
- Great Location
- Currently let and manged by DA
- £99,750 rent income per annum
- Uplift in rental income possible
- Brownswood conservation area