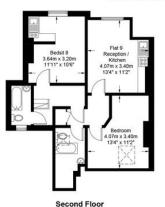

## Finsbury Park Road, N4

Approximate Gross Internal Area = 2138 sq ft / 198.6 sq m Basement = 579 sq ft / 53.8 sq m Reduced Headroom = 7 sq ft / 0.7 sq m Total = 2724 sq ft / 253.1 sq m

This plan is for layout guidance only. Not drawn to scale unless stated. Windows and door openings are approximate. Whilst every care is taken in the preparation of this plan, please check all dimensions, shapes and compass bearings before making any decisions reliant upon them. (ID1101364)