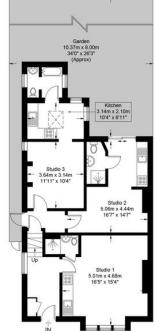

## Finsbury Park Road, N4

Approximate Gross Internal Area = 2138 sq ft / 198.6 sq m Basement = 579 sq ft / 53.8 sq m Reduced Headroom = 7 sq ft / 0.7 sq m Total = 2724 sq ft / 253.1 sq m

This plan is for layout guidance only. Not drawn to scale unless stated. Windows and door openings are approximate. Whilst every care is taken in the preparation of this plan, please check all dimensions, shapes and compass bearings before making any decisions reliant upon them. (ID1101364)