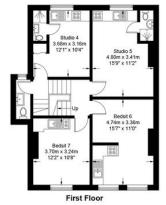

## Finsbury Park Road, N4

Approximate Gross Internal Area = 2138 sq ft / 198.6 sq m Basement = 579 sq ft / 53.8 sq m Reduced Headroom = 7 sq ft / 0.7 sq m Total = 2724 sq ft / 253.1 sq m

This plan is for layout guidance only. Not drawn to scale unless stated. Windows and door openings are approximate. Whilst every care is taken in the preparation of this plan, please check all dimensions, shapes and compass bearings before making any decisions reliant upon them. (ID1101364)