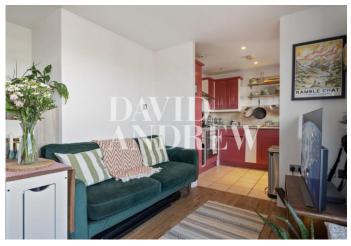

# Queens Drive

£2,100 pcm

Beautifully presented one-bedroom modern apartment on the 5th floor of this secure modern development in N4.

The apartment offers 537 Sq.ft / 49 sqm of bright space, including a featured open-plan lounge and kitchen with amazing views from the terrace, a spacious double bedroom, a recently fitted bathroom suite, and plenty of natural light throughout.

The apartment is close to Finsbury Park Station (Victoria, Piccadilly lines, and Overground) and Arsenal Underground Station (Piccadilly line). Available 27th September 2024 Part furnished

- One bedroom apartment
- Excellent local transport links
- Private roof terrace / stunning views537 Sq.ft / 49 sqm
- Secure gated development
- Part furnished / furnished
- Newly fitted bathroom
- Available 27th September 2024