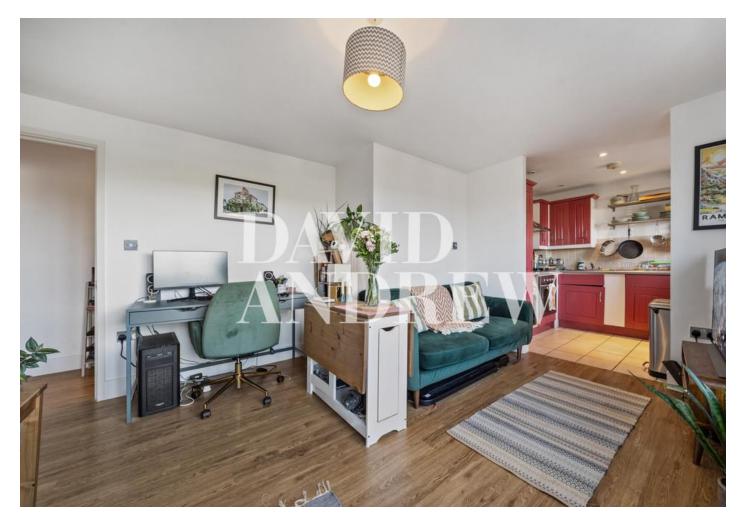

# Queens Drive

£2,100 pcm

Beautifully presented one-bedroom modern apartment on the 5th floor of this secure modern development in N4.

The apartment offers 537 Sq.ft / 49 sqm of bright space, including a featured open-plan lounge and kitchen with amazing views from the terrace, a spacious double bedroom, a recently fitted bathroom suite, and plenty of natural light throughout.

The apartment is close to Finsbury Park Station (Victoria, Piccadilly lines, and Overground) and Arsenal Underground Station (Piccadilly line). Available 27th September 2024 Part furnished

- One bedroom apartment
- Excellent local transport links
- Private roof terrace / stunning views537 Sq.ft / 49 sqm
- Secure gated development
- Part furnished / furnished
- Newly fitted bathroom
- Available 27th September 2024