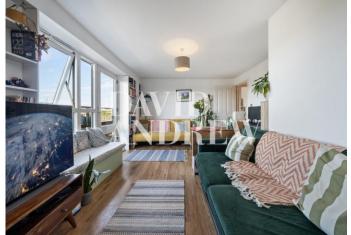

# Queens Drive

£2,100 pcm

Beautifully presented one-bedroom modern apartment on the 5th floor of this secure modern development in N4.

The apartment offers 537 Sq.ft / 49 sqm of bright space, including a featured open-plan lounge and kitchen with amazing views from the terrace, a spacious double bedroom, a recently fitted bathroom suite, and plenty of natural light throughout.

The apartment is close to Finsbury Park Station (Victoria, Piccadilly lines, and Overground) and Arsenal Underground Station (Piccadilly line). Available 27th September 2024 Part furnished

- One bedroom apartment
- Excellent local transport links
- Private roof terrace / stunning views537 Sq.ft / 49 sqm
- Secure gated development
- Part furnished / furnished
- Newly fitted bathroom
- Available 27th September 2024