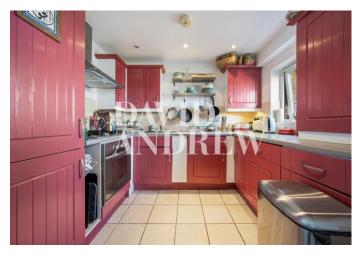

# Queens Drive

£2,100 pcm

Beautifully presented one-bedroom modern apartment on the 5th floor of this secure modern development in N4.

The apartment offers 537 Sq.ft / 49 sqm of bright space, including a featured open-plan lounge and kitchen with amazing views from the terrace, a spacious double bedroom, a recently fitted bathroom suite, and plenty of natural light throughout.

The apartment is close to Finsbury Park Station (Victoria, Piccadilly lines, and Overground) and Arsenal Underground Station (Piccadilly line). Available 27th September 2024 Part furnished

- One bedroom apartment
- Excellent local transport links
- Private roof terrace / stunning views537 Sq.ft / 49 sqm
- Secure gated development
- Part furnished / furnished
- Newly fitted bathroom
- Available 27th September 2024