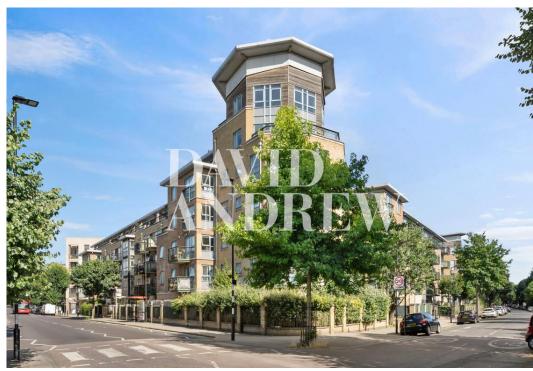

# Queens Drive

£2,100 pcm

Beautifully presented one-bedroom modern apartment on the 5th floor of this secure modern development in N4.

The apartment offers 537 Sq.ft / 49 sqm of bright space, including a featured open-plan lounge and kitchen with amazing views from the terrace, a spacious double bedroom, a recently fitted bathroom suite, and plenty of natural light throughout.

The apartment is close to Finsbury Park Station (Victoria, Piccadilly lines, and Overground) and Arsenal Underground Station (Piccadilly line). Available 27th September 2024 Part furnished

- One bedroom apartment
- Excellent local transport links
- Private roof terrace / stunning views537 Sq.ft / 49 sqm
- Secure gated development
- Part furnished / furnished
- Newly fitted bathroom
- Available 27th September 2024