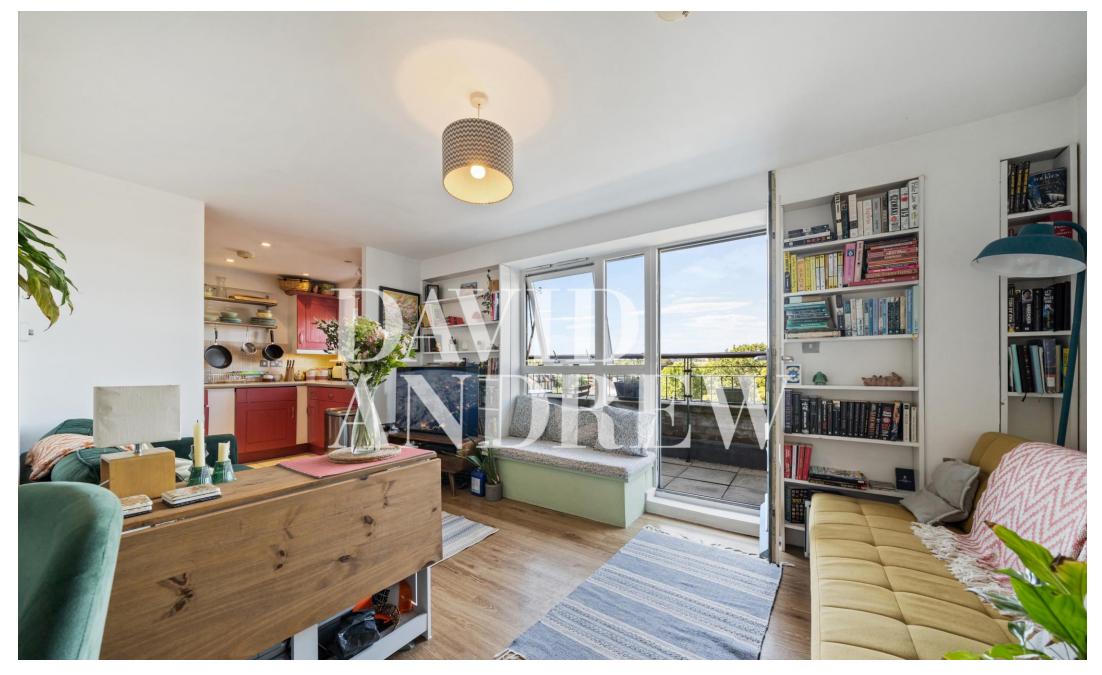

# Queens Drive

£2,100 pcm

Beautifully presented one-bedroom modern apartment on the 5th floor of this secure modern development in N4.

The apartment offers 537 Sq.ft / 49 sqm of bright space, including a featured open-plan lounge and kitchen with amazing views from the terrace, a spacious double bedroom, a recently fitted bathroom suite, and plenty of natural light throughout.

The apartment is close to Finsbury Park Station (Victoria, Piccadilly lines, and Overground) and Arsenal Underground Station (Piccadilly line). Available 27th September 2024 Part furnished

- One bedroom apartment
- Excellent local transport links
- Private roof terrace / stunning views537 Sq.ft / 49 sqm
- Secure gated development
- Part furnished / furnished
- Newly fitted bathroom
- Available 27th September 2024