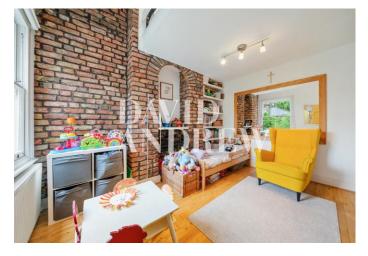

# Sotheby Road

£3,750 pcm

This unique three-bedroom property is arranged over three levels in this impressive Victorian conversion nestled in a tree-lined street in Highbury N5.

This property is in excellent condition and offers a generous 1487 sq. ft / 138 sqm of bright living space over three levels. Internally, there are three double bedrooms & separate toilet, one of which includes an additional mezzanine study room with exposed brickwork, perfect for those working from home, and two modern bathrooms. A large living room with large bay windows allows plenty of natural light and a period fireplace. Additionally, there is a large, fully fitted kitchen/diner with hardwood flooring.

Available 10th August 2024, part furnished / unfurnished

- Three bedrooms
- Two bathrooms & Separate toilet 1487 sq.ft / 138 sqm
- Additional Mezzanine Study space Part furnished / Unfurnished
- Arranged over three levels
- Quiet residential turning