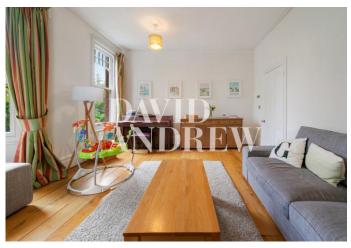

# Sotheby Road

£3,750 pcm

This unique three-bedroom property is arranged over three levels in this impressive Victorian conversion nestled in a tree-lined street in Highbury N5.

This property is in excellent condition and offers a generous 1487 sq. ft / 138 sqm of bright living space over three levels. Internally, there are three double bedrooms & separate toilet, one of which includes an additional mezzanine study room with exposed brickwork, perfect for those working from home, and two modern bathrooms. A large living room with large bay windows allows plenty of natural light and a period fireplace. Additionally, there is a large, fully fitted kitchen/diner with hardwood flooring.

Available 10th August 2024, part furnished / unfurnished

- Three bedrooms
- Two bathrooms & Separate toilet 1487 sq.ft / 138 sqm
- Additional Mezzanine Study space Part furnished / Unfurnished
- Arranged over three levels
- Quiet residential turning