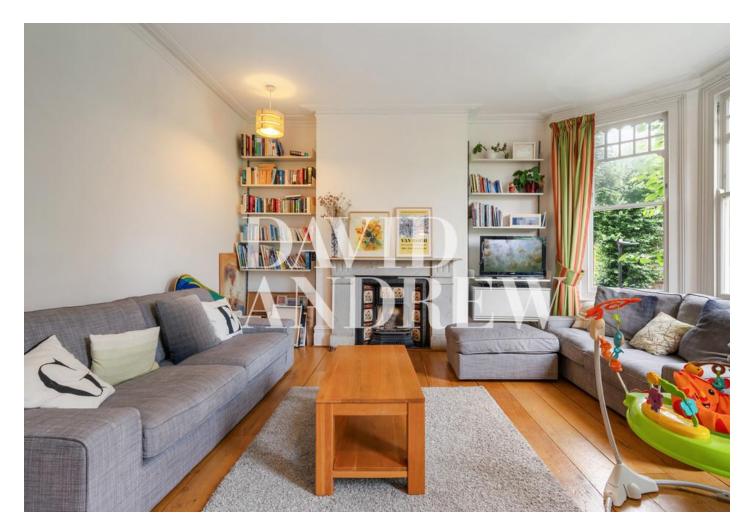

# Sotheby Road

£3,750 pcm

This unique three-bedroom property is arranged over three levels in this impressive Victorian conversion nestled in a tree-lined street in Highbury N5.

This property is in excellent condition and offers a generous 1487 sq. ft / 138 sqm of bright living space over three levels. Internally, there are three double bedrooms & separate toilet, one of which includes an additional mezzanine study room with exposed brickwork, perfect for those working from home, and two modern bathrooms. A large living room with large bay windows allows plenty of natural light and a period fireplace. Additionally, there is a large, fully fitted kitchen/diner with hardwood flooring.