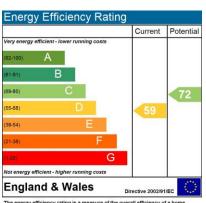

• Available 10th August 2024

The energy efficiency rating is a measure of the overall efficiency of a home. The higher the rating the more energy efficient the home is and the lower the fuel bills will be.