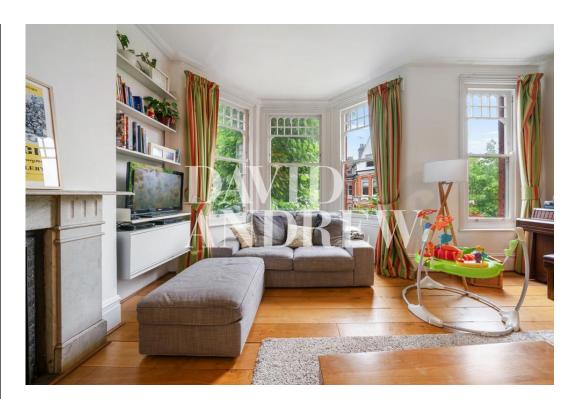

# Sotheby Road

£3,750 pcm

This unique three-bedroom property is arranged over three levels in this impressive Victorian conversion nestled in a tree-lined street in Highbury N5.

This property is in excellent condition and offers a generous 1487 sq. ft / 138 sqm of bright living space over three levels. Internally, there are three double bedrooms & separate toilet, one of which includes an additional mezzanine study room with exposed brickwork, perfect for those working from home, and two modern bathrooms. A large living room with large bay windows allows plenty of natural light and a period fireplace. Additionally, there is a large, fully fitted kitchen/diner with hardwood flooring.