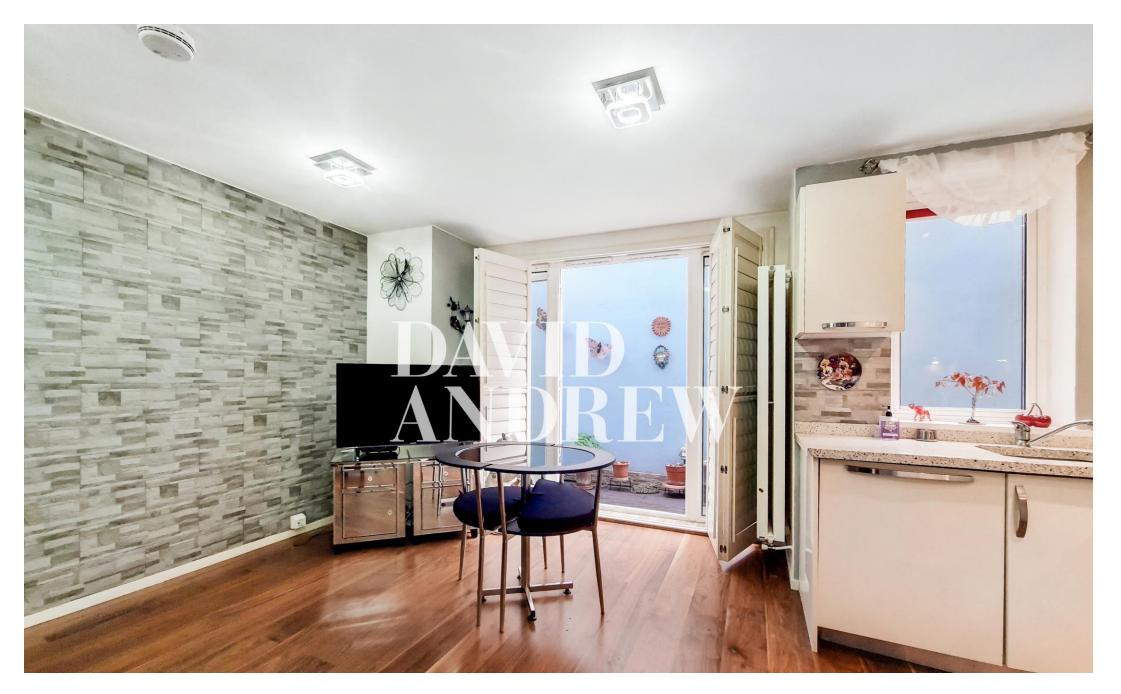

Vale Row, N5 1LL

Offers In Excess Of **£350,000** Leasehold

Offers In Excess Of £350,000 Leasehold

A well-proportioned one bedroom, ground-floor apartment situated off Gillespie Road, N5. The internal space comprises a well-equipped kitchen, good size reception room leading on to a private courtyard and has 398.70sqft/37.04sqm of living space. In addition, there is a good size bedroom and off street parking. Vale Row is conveniently located moments from Highbury Barn / Highbury Fields and is in close proximity to a wide variety of local shops, cafes & restaurants. The property is well served by excellent transport links, including Arsenal (Piccadilly Line), Finsbury Park (National Rail & Underground services), plus several wellconnected local bus routes.

• One Double Bedroom

- Private Courtyard
- off Street Parking
- 398.80sqft/37.03sqm
- Epc Rating C
- Great Location
- Close to Clissold Park
- Good Transport Links

GROSS INTERNAL AREA 37.04 sqm / 398.70 sqft