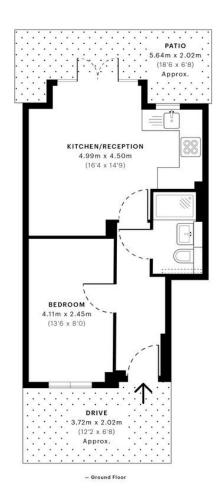

• One Double Bedroom

- Private Courtyard
- off Street Parking
- 398.80sqft/37.03sqm
- Epc Rating C
- Great Location
- Close to Clissold Park
- Good Transport Links

GROSS INTERNAL AREA 37.04 sqm / 398.70 sqft

zt

secup 563a43a5f5de3cd0de5378a33

DAVID ANDREW

your most valuable asset

Defension in reprint, Add Append The function of the presency 37.04 sigm / 398.70 sight ÅI ----( RICS m spec\* Verified 🕑