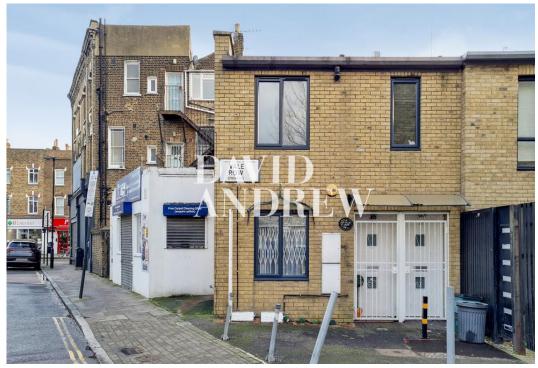

Vale Row, N5 1LL

Offers In Excess Of **£350,000** Leasehold

Offers In Excess Of £350,000 Leasehold

A well-proportioned one bedroom, ground-floor apartment situated off Gillespie Road, N5. The internal space comprises a well-equipped kitchen, good size reception room leading on to a private courtyard and has 398.70sqft/37.04sqm of living space. In addition, there is a good size bedroom and off street parking. Vale Row is conveniently located moments from Highbury Barn / Highbury Fields and is in close proximity to a wide variety of local shops, cafes & restaurants. The property is well served by excellent transport links, including Arsenal (Piccadilly Line), Finsbury Park (National Rail & Underground services), plus several wellconnected local bus routes.