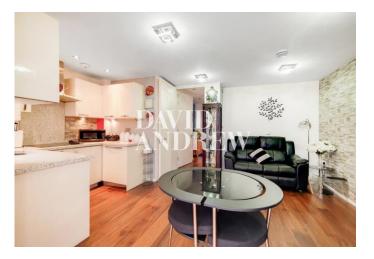

Vale Row, N5 1LL

Offers In Excess Of **£350,000** Leasehold

Offers In Excess Of £350,000 Leasehold

A well-proportioned one bedroom, ground-floor apartment situated off Gillespie Road, N5. The internal space comprises a well-equipped kitchen, good size reception room leading on to a private courtyard and has 398.70sqft/37.04sqm of living space. In addition, there is a good size bedroom and off street parking. Vale Row is conveniently located moments from Highbury Barn / Highbury Fields and is in close proximity to a wide variety of local shops, cafes & restaurants. The property is well served by excellent transport links, including Arsenal (Piccadilly Line), Finsbury Park (National Rail & Underground services), plus several wellconnected local bus routes.

• One Double Bedroom

- Private Courtyard
- off Street Parking
- 398.80sqft/37.03sqm
- Epc Rating C
- Great Location
- Close to Clissold Park
- Good Transport Links

GROSS INTERNAL AREA 37.04 sqm / 398.70 sqft