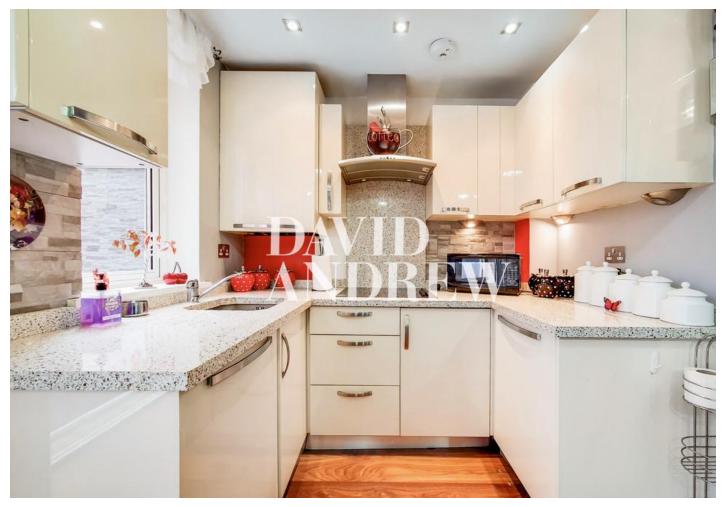

Vale Row, N5 1LL

Offers In Excess Of **£350,000** Leasehold

Offers In Excess Of £350,000 Leasehold

A well-proportioned one bedroom, ground-floor apartment situated off Gillespie Road, N5. The internal space comprises a well-equipped kitchen, good size reception room leading on to a private courtyard and has 398.70sqft/37.04sqm of living space. In addition, there is a good size bedroom and off street parking. Vale Row is conveniently located moments from Highbury Barn / Highbury Fields and is in close proximity to a wide variety of local shops, cafes & restaurants. The property is well served by excellent transport links, including Arsenal (Piccadilly Line), Finsbury Park (National Rail & Underground services), plus several wellconnected local bus routes.