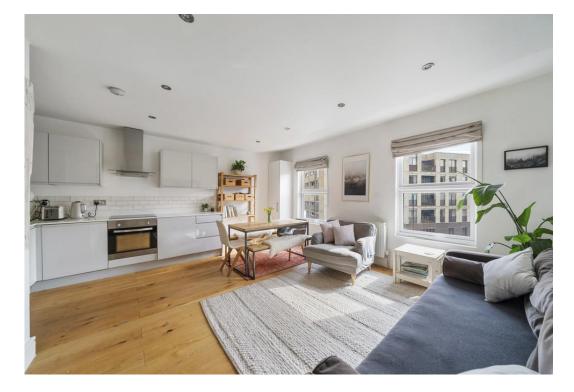

Brownswood Road, N4 2HP

Asking Price Of **£725,000** Share of Freehold

Asking Price Of £725,000 Share of Freehold

A spacious and stylish three bedroom apartment, situated on the top floors of an attractive period conversion, with lots of natural light and 931sqft/85.6sqm internally. The property is south-facing and benefits from a contemporary and modern finish throughout and is beautifully renovated to a high spec, with ample built-in storage. Arranged over three levels, the apartment also benefits from a bright reception room with good size kitchen and mod cons, three double bedrooms and two bathrooms, one being an ensuite. Brownswood Road is a desirable location, close to shops and cafes, a few minutes walk to Clissold Park, the castle climbing wall and west reservoir, and the pleasant green spaces of Finsbury Park, Highbury and Woodberry Wetlands. Served by Zone 2 Victoria/Piccadilly lines (Arsenal and Finsbury Park), Overground & National Rail & regular local bus routes.