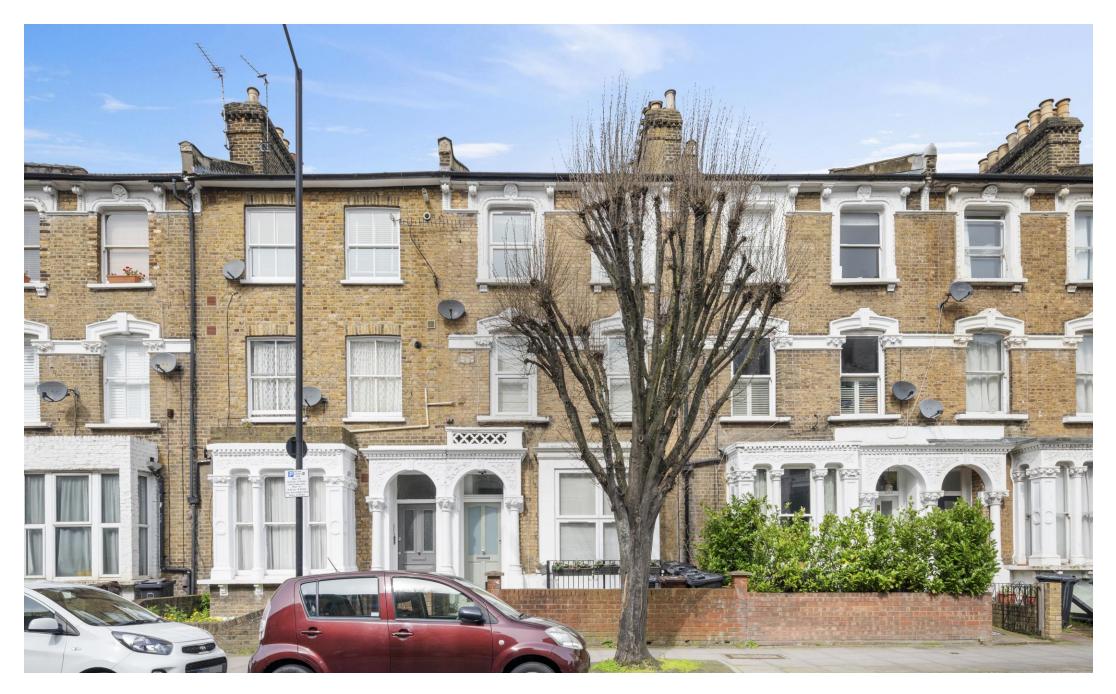

Brownswood Road, N4 2HP

Asking Price Of **£725,000** Share of Freehold

Asking Price Of £725,000 Share of Freehold

A spacious and stylish three bedroom apartment, situated on the top floors of an attractive period conversion, with lots of natural light and 931sqft/85.6sqm internally. The property is south-facing and benefits from a contemporary and modern finish throughout and is beautifully renovated to a high spec, with ample built-in storage. Arranged over three levels, the apartment also benefits from a bright reception room with good size kitchen and mod cons, three double bedrooms and two bathrooms, one being an ensuite. Brownswood Road is a desirable location, close to shops and cafes, a few minutes walk to Clissold Park, the castle climbing wall and west reservoir, and the pleasant green spaces of Finsbury Park, Highbury and Woodberry Wetlands. Served by Zone 2 Victoria/Piccadilly lines (Arsenal and Finsbury Park), Overground & National Rail & regular local bus routes.