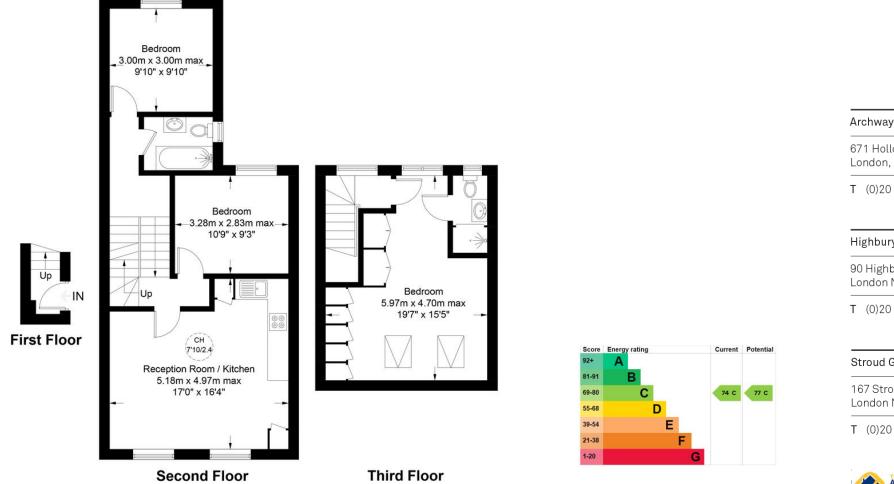

- Three Double Bedrooms
- Two Bathrooms
- Arranged over three levels
- 921sqft/85.6sqm

- Epc Rating C
- Great Location
- Mins walk to Clissold Park
- Great Transport Links

## Brownswood Road, N4

Approximate Gross Internal Area = 921 sq ft / 85.6 sq m

D

This plan is for layout guidance only. Not drawn to scale unless stated. Windows and door openings are approximate. Whilst every care is taken in the preparation of this plan, please check all dimensions shapes and compass bearings before making any decisions reliant upon them. (ID1064269)