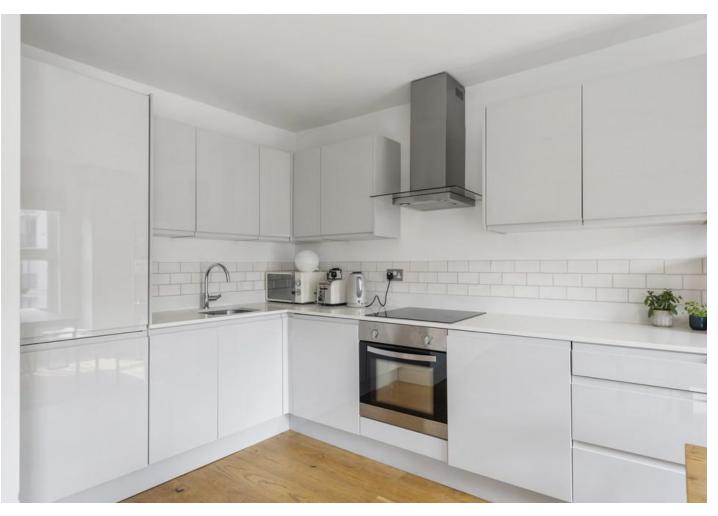

Brownswood Road, N4 2HP

Asking Price Of **£725,000** Share of Freehold

Asking Price Of £725,000 Share of Freehold

A spacious and stylish three bedroom apartment, situated on the top floors of an attractive period conversion, with lots of natural light and 931sqft/85.6sqm internally. The property is south-facing and benefits from a contemporary and modern finish throughout and is beautifully renovated to a high spec, with ample built-in storage. Arranged over three levels, the apartment also benefits from a bright reception room with good size kitchen and mod cons, three double bedrooms and two bathrooms, one being an ensuite. Brownswood Road is a desirable location, close to shops and cafes, a few minutes walk to Clissold Park, the castle climbing wall and west reservoir, and the pleasant green spaces of Finsbury Park, Highbury and Woodberry Wetlands. Served by Zone 2 Victoria/Piccadilly lines (Arsenal and Finsbury Park), Overground & National Rail & regular local bus routes.