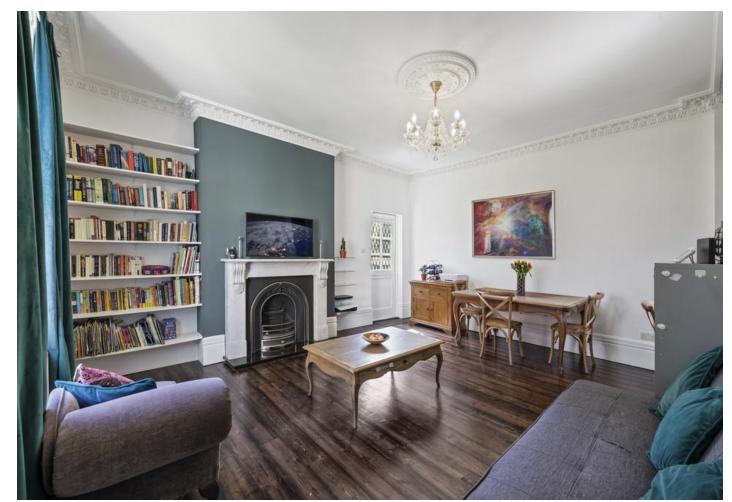

# Queens Drive

£825,000 Share of Freehold

Presenting an immaculately presented, two double bedroom garden flat on Queens Drive and is located on the raised ground floor of this Victorian conversion. This bright and spacious home comprises of an impressive reception room leading on to a private rear garden, which is south west facing and has 908sqft/84.4sqm of Living space. The master bedroom comprises of an ensuite bathroom and faces the rear garden, the other double bedroom faces the front. Queens Drive is a desirable, quiet and well-located street in close proximity to restaurants, cafes, four local parks and excellent transport links. It is served by unparalleled access to Zone 2 Victoria/Piccadilly lines, Overground and National Rail and regular bus routes.