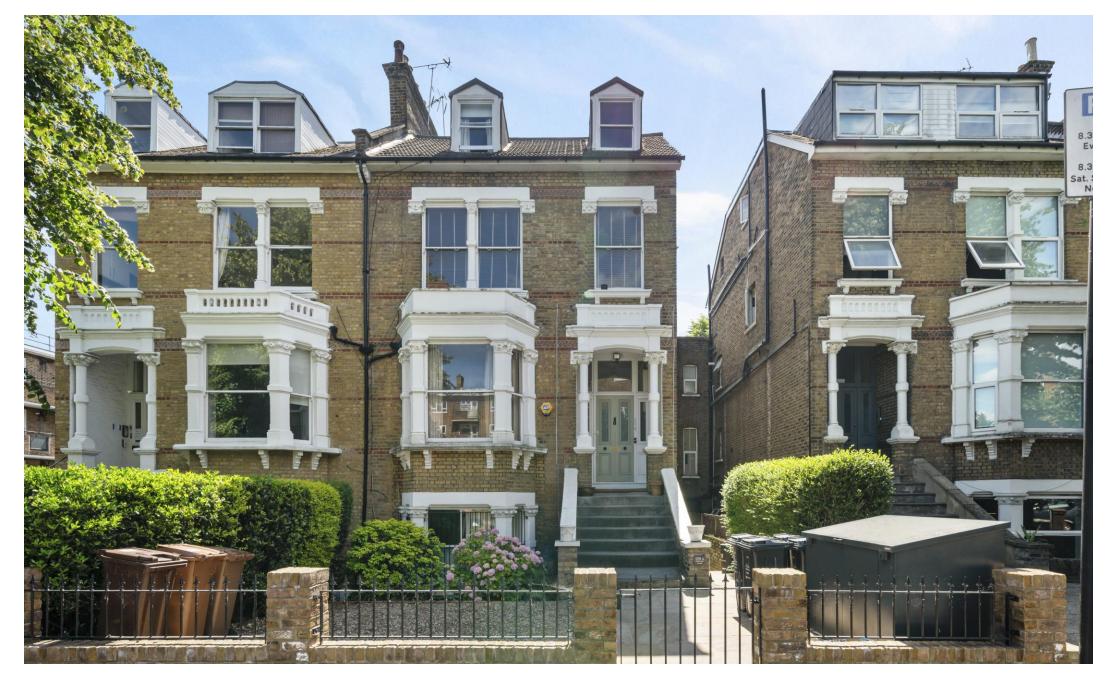

# Queens Drive

£825,000 Share of Freehold

Presenting an immaculately presented, two double bedroom garden flat on Queens Drive and is located on the raised ground floor of this Victorian conversion. This bright and spacious home comprises of an impressive reception room leading on to a private rear garden, which is south west facing and has 908sqft/84.4sqm of Living space. The master bedroom comprises of an ensuite bathroom and faces the rear garden, the other double bedroom faces the front. Queens Drive is a desirable, quiet and well-located street in close proximity to restaurants, cafes, four local parks and excellent transport links. It is served by unparalleled access to Zone 2 Victoria/Piccadilly lines, Overground and National Rail and regular bus routes.