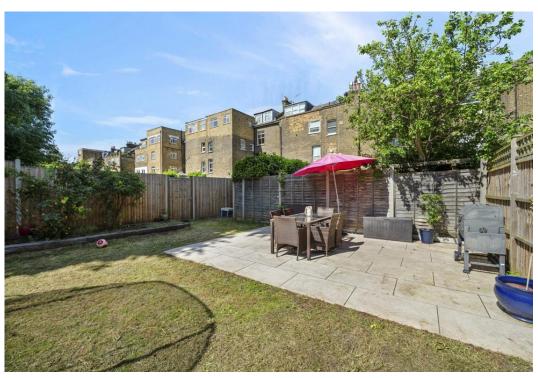

# Queens Drive

£825,000 Share of Freehold

Presenting an immaculately presented, two double bedroom garden flat on Queens Drive and is located on the raised ground floor of this Victorian conversion. This bright and spacious home comprises of an impressive reception room leading on to a private rear garden, which is south west facing and has 908sqft/84.4sqm of Living space. The master bedroom comprises of an ensuite bathroom and faces the rear garden, the other double bedroom faces the front. Queens Drive is a desirable, quiet and well-located street in close proximity to restaurants, cafes, four local parks and excellent transport links. It is served by unparalleled access to Zone 2 Victoria/Piccadilly lines, Overground and National Rail and regular bus routes.