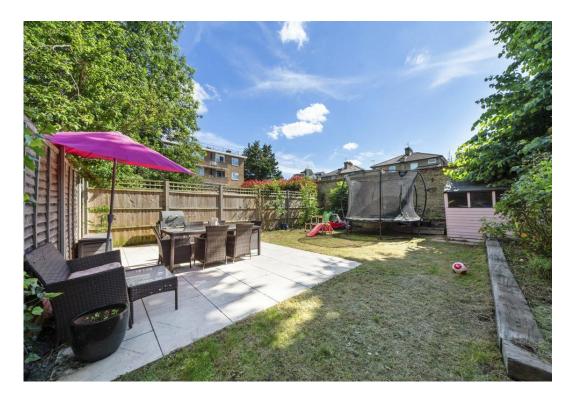

# Queens Drive

£825,000 Share of Freehold

Presenting an immaculately presented, two double bedroom garden flat on Queens Drive and is located on the raised ground floor of this Victorian conversion. This bright and spacious home comprises of an impressive reception room leading on to a private rear garden, which is south west facing and has 908sqft/84.4sqm of Living space. The master bedroom comprises of an ensuite bathroom and faces the rear garden, the other double bedroom faces the front. Queens Drive is a desirable, quiet and well-located street in close proximity to restaurants, cafes, four local parks and excellent transport links. It is served by unparalleled access to Zone 2 Victoria/Piccadilly lines, Overground and National Rail and regular bus routes.