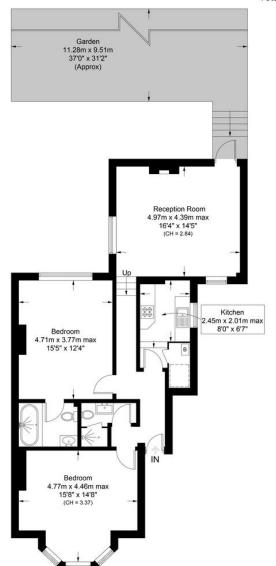

# Queens Drive, N4

Approximate Gross Internal Area = 899 sq ft / 83.6 sq m Reduced Headroom = 9 sq ft / 0.8 sq m Total = 908 sq ft / 84.4 sq m

### **Upper Ground Floor**

This plan is for layout guidance only. Not drawn to scale unless stated. Windows and door openings are approximate. Whilst every care is taken in the preparation of this plan, please check all dimensions, shapes and compass bearings before making any decisions reliant upon them. (ID1096896)