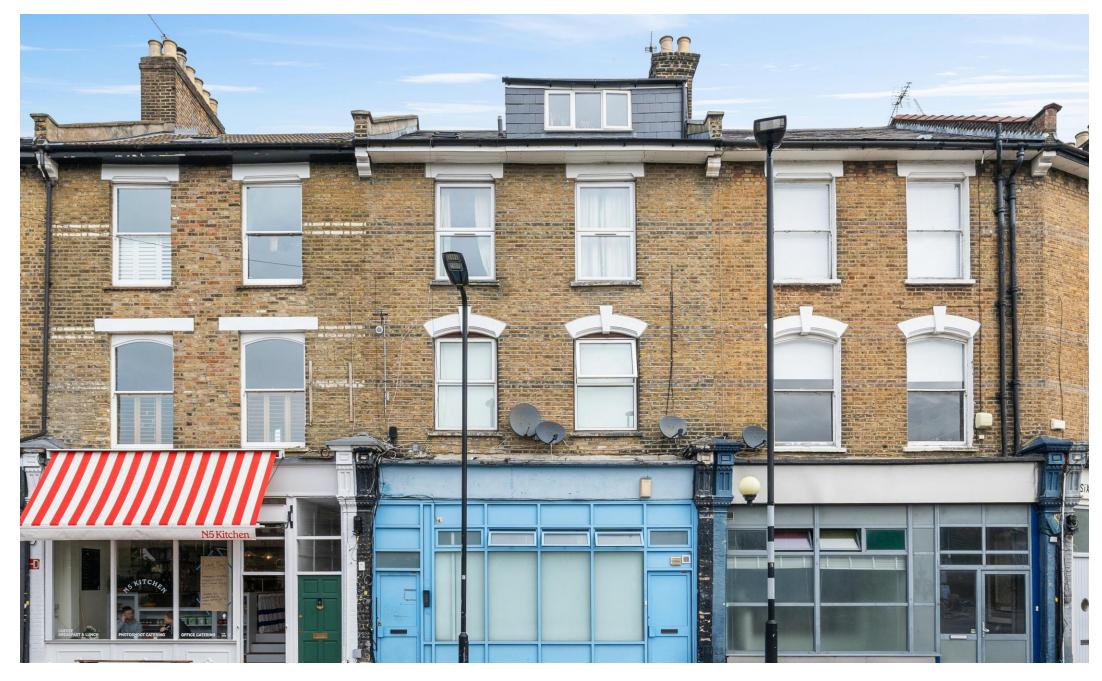

# Mountgrove Road

£400,000 Leasehold

Two bedroom apartment located on the first floor of this conversion, in a sought-after area in Highbury. Arranged on the one level, this light-filled apartment has good height ceilings throughout, with 579sqft/53.8sqm of living space. This apartment comprises of a good size reception room with an open kitchen which is fully fitted, two good size bedrooms located and a family bathroom. Mountgrove Road is well-located street in close proximity to shops and cafes, just 5 minutes' walk to Highbury & Stoke Newington, as well as local parks (Clissold Park, Finsbury Park, Gillespie Nature Reserve and Woodberry Wetlands). It is served by unparalleled access to Zone Two Victoria/Piccadilly lines, Overground and National Rail, and regular bus routes.