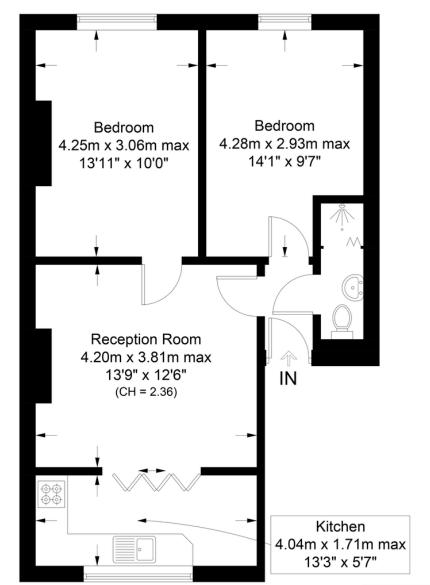

# Mountgrove Road, N5

Approximate Gross Internal Area = 579 sq ft / 53.8 sq m

your most valuable asset

This plan is for layout guidance only. Not drawn to scale unless stated. Windows and door openings are approximate. Whilst every care is taken in the preparation of this plan, please check all dimensions, shapes and compass bearings before making any decisions reliant upon them. (ID1090155)