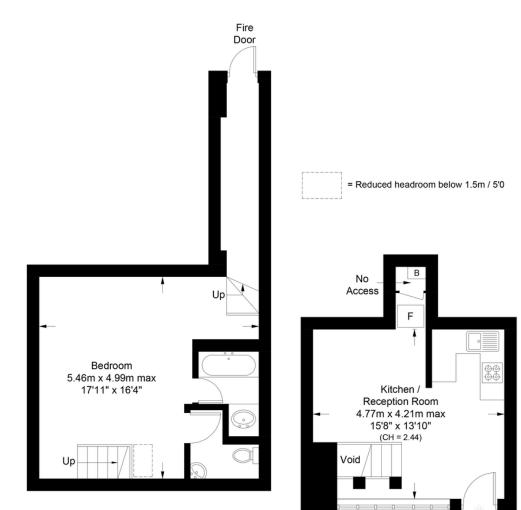

### Mountgrove Road, N5

Approximate Gross Internal Area = 565 sq ft / 52.5 sq m Reduced Headroom = 4 sq ft / 0.4 sq m Total = 569 sq ft / 52.9 sq m (Including Void)

## Lower Ground Floor

Certified **(** Property Measurer

This plan is for layout guidance only. Not drawn to scale unless stated. Windows and door openings are approximate. Whilst every care is taken in the preparation of this plan, please check all dimensions shapes and compass bearings before making any decisions reliant upon them. (ID1089639)

DAVID ANDREW valuabi asset

**Ground Floor** 

IN