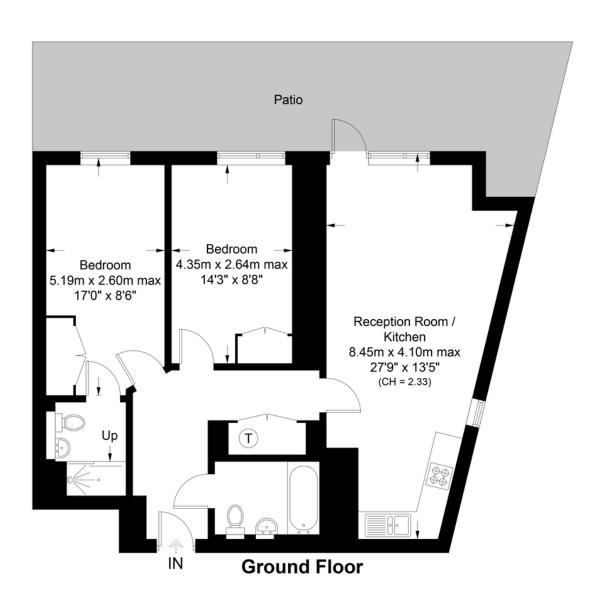

## **Drayton Park, N5**

Approximate Gross Internal Area = 818 sq ft / 76 sq m

This plan is for layout guidance only. Not drawn to scale unless stated. Windows and door openings are approximate. Whilst every care is taken in the preparation of this plan, please check all dimension shapes and comp