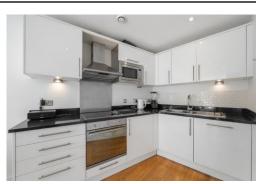

**Drayton Park** £575,000 Leasehold

Welcome to your wonderful new home in Drayton Park! This spacious and bright corner flat benefits from a large open-plan living area and kitchen, two double bedrooms and two bathrooms spanning 818 sqft / 76 sqm of internal space. Set at the rear of this secure development, the flat enjoys a light-filled private patio and only one adjoining neighbour to the left. The master bedroom features an ensuite bathroom, and both double bedrooms include built-in cupboards. The wide hallway benefits from a large utility cupboard, perfect for additional "out of sight" storage space.