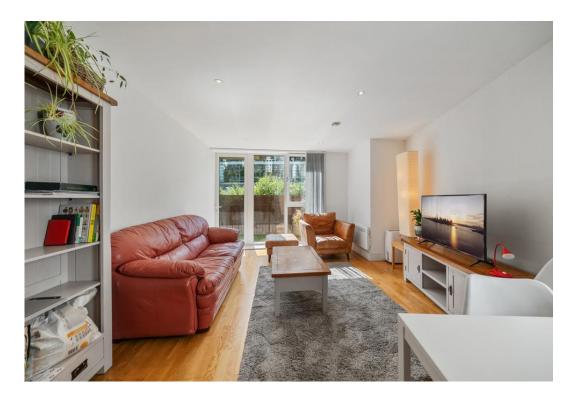

## Drayton Park, N5 1DU

Drayton Park

£575,000

Welcome to your wonderful new home in Drayton Park! This spacious and bright corner flat benefits from a large open-plan living area and kitchen, two double bedrooms and two bathrooms spanning 818 sqft / 76 sqm of internal space. Set at the rear of this secure development, the flat enjoys a light-filled private patio and only one adjoining neighbour to the left. The master bedroom features an ensuite bathroom, and both double bedrooms include built-in cupboards. The wide hallway benefits from a large utility cupboard, perfect for additional "out of sight" storage space.