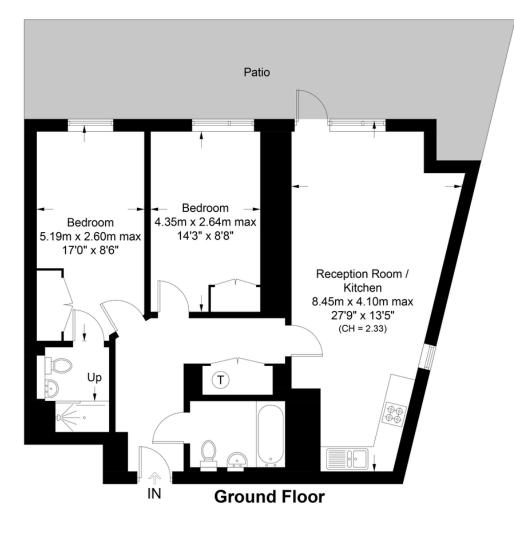

818 sq ft / 76 sq m •

- Bright and Spacious Living Area •
- Two Double Bedrooms
- Two Bathrooms

- Lease remaining: 980 yrs
- Service Charge: £1994 p.a
- EPC Rating C

Approximate Gross Internal Area = 818 sq ft / 76 sq m

# DAVID ANDREW

your most valuable asset

D

This plan is for layout guidance only. Not drawn to scale unless stated. Windows and door openings are approximate. Whilst every care is taken in the preparation of this plan, please check all dimensions, shapes and compass bearings before making any decisions reliant upon them. (JD1091482)