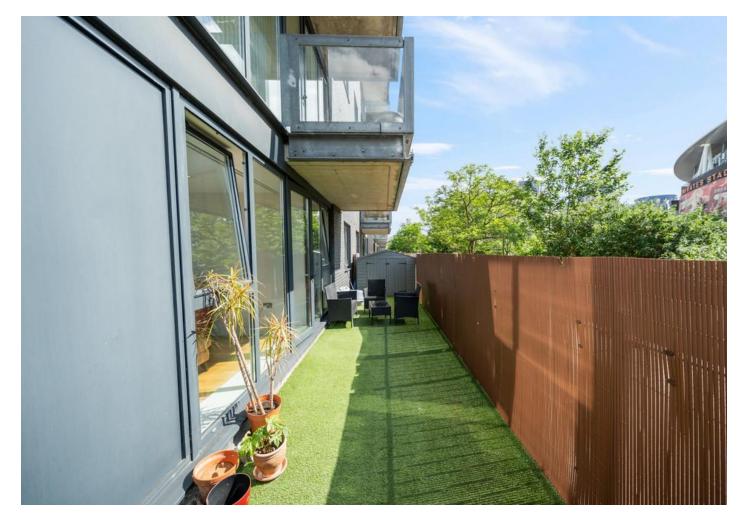

## Drayton Park, N5 1DU

Drayton Park

£575,000

Welcome to your wonderful new home in Drayton Park! This spacious and bright corner flat benefits from a large open-plan living area and kitchen, two double bedrooms and two bathrooms spanning 818 sqft / 76 sqm of internal space. Set at the rear of this secure development, the flat enjoys a light-filled private patio and only one adjoining neighbour to the left. The master bedroom features an ensuite bathroom, and both double bedrooms include built-in cupboards. The wide hallway benefits from a large utility cupboard, perfect for additional "out of sight" storage space.

818 sq ft / 76 sq m •

- Bright and Spacious Living Area •
- Two Double Bedrooms
- Two Bathrooms

- Lease remaining: 980 yrs
- Service Charge: £1994 p.a
- EPC Rating C

Approximate Gross Internal Area = 818 sq ft / 76 sq m