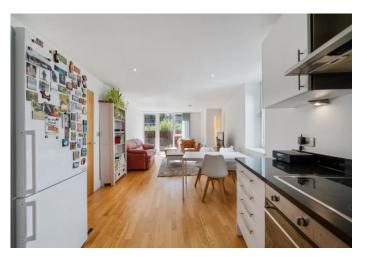

## Drayton Park, N5 1DU

Drayton Park

£575,000

Welcome to your wonderful new home in Drayton Park! This spacious and bright corner flat benefits from a large open-plan living area and kitchen, two double bedrooms and two bathrooms spanning 818 sqft / 76 sqm of internal space. Set at the rear of this secure development, the flat enjoys a light-filled private patio and only one adjoining neighbour to the left. The master bedroom features an ensuite bathroom, and both double bedrooms include built-in cupboards. The wide hallway benefits from a large utility cupboard, perfect for additional "out of sight" storage space.

818 sq ft / 76 sq m •

- Bright and Spacious Living Area •
- Two Double Bedrooms
- Two Bathrooms

- Lease remaining: 980 yrs
- Service Charge: £1994 p.a
- EPC Rating C

Approximate Gross Internal Area = 818 sq ft / 76 sq m