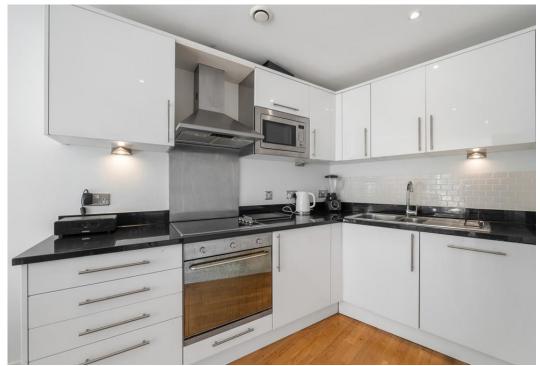

## Drayton Park, N5 1DU

Drayton Park

£575,000

Welcome to your wonderful new home in Drayton Park! This spacious and bright corner flat benefits from a large open-plan living area and kitchen, two double bedrooms and two bathrooms spanning 818 sqft / 76 sqm of internal space. Set at the rear of this secure development, the flat enjoys a light-filled private patio and only one adjoining neighbour to the left. The master bedroom features an ensuite bathroom, and both double bedrooms include built-in cupboards. The wide hallway benefits from a large utility cupboard, perfect for additional "out of sight" storage space.