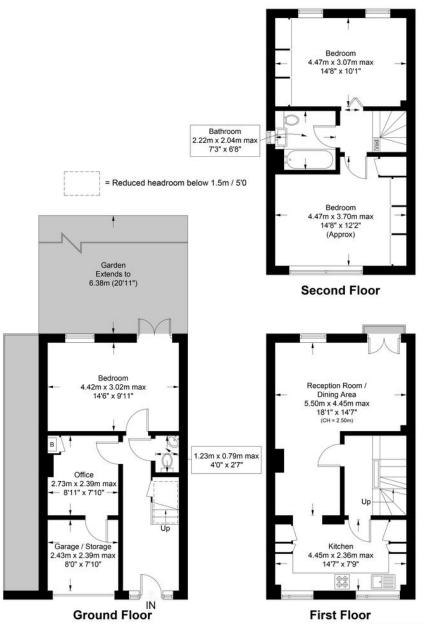

# Coach House Lane, N5

Approximate Gross Internal Area = 1198 sq ft / 111.3 sq m Reduced Headroom = 14 sq ft / 1.3 sq m Total = 1212 sq ft / 112.6 sq m (Including Garage / Void)

This plan is for layout guidance only. Not drawn to scale unless stated. Windows and door openings are approximate. Whilst every care is taken in the preparation of this plan, please check all dimensions, shapes and compass bearings before making any decisions reliant upon them. (ID1087386)