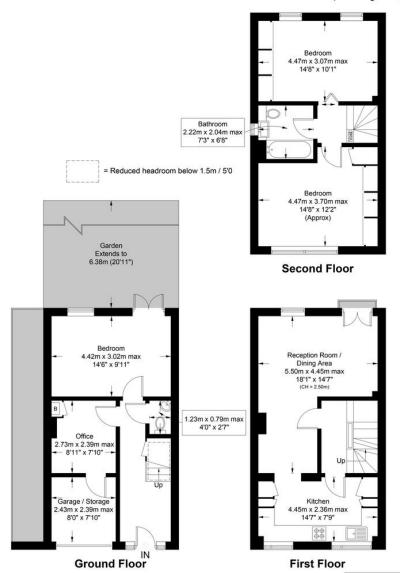

- 1212 sq ft / 112.6 sq m
- Three double-bedroom house
- 1 Bathroom + additional WC
- Tranquil gated mews community
- Very Well Presented
- Lovely Private Garden
- Fantastic Highbury Location
  - Great Schools & Transport nearby

# Coach House Lane, N5

Approximate Gross Internal Area = 1198 sq ft / 111.3 sq m Reduced Headroom = 14 sq ft / 1.3 sq m Total = 1212 sq ft / 112.6 sq m (Including Garage / Void)

your most valuable