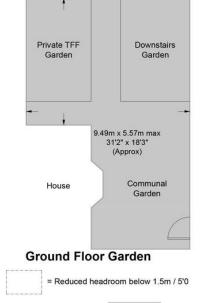

# Stanley Road, E18

Approximate Gross Internal Area = 1006 sq ft / 93.5 sq m Reduced Headroom = 133 sq ft / 12.4 sq m

Total = 1139 sq ft / 105.9 sq m

**Ground Floor** 

Certified

Property Measurer