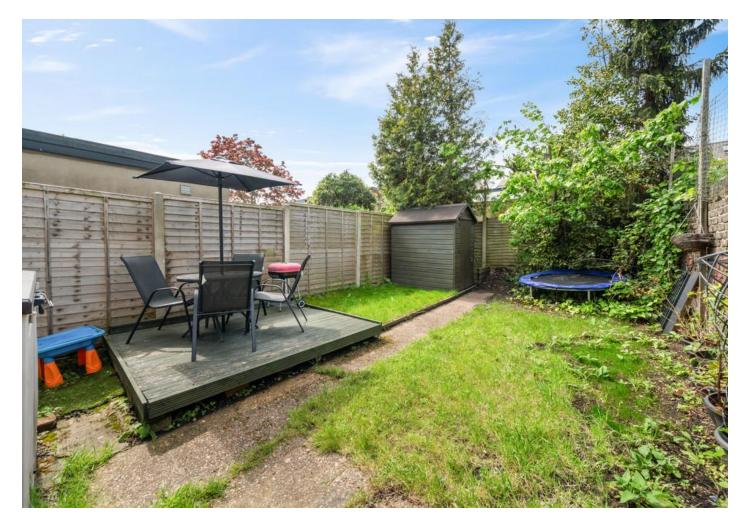

# Stanley Road

Asking Price Of £550,000 Share of Freehold

This spacious and stylish three-bedroom apartment is situated on the top floors of an attractive Victorian conversion, with lots of natural light and an internal area of 1139sqft/105 sqm. The property benefits from a contemporary and modern finish throughout and has been beautifully renovated to a high specification. Arranged over two levels, the apartment also benefits from a bright reception room, a good-sized kitchen diner with mod cons, three good-sized bedrooms, access to a private section garden, and two newly fitted bathroom suites. Stanley Road is located in the ever-popular Church End, South Woodford and is in close proximity to George Lane's shops, nearby restaurants and good transport links. A David Andrew staff member has a vested interest in this property.

- Three double bedrooms
- Private Section Garden area
- Share of freehold
- Two Family Bathrooms
- 1139 sq.ft / 105SQM
- Close to South Woodford tube station
- Victorian Conversion
- Location in Church End