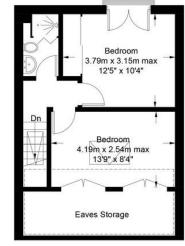

# First Floor

Bedroom

3.87m x 3.81m max

12'8" x 12'6"

Reception Room

3.87m x 3.48m max 12'8" x 11'5"

(CH = 2.72)

Kitchen 3.67m x 2.90m max 12'0" x 9'6"