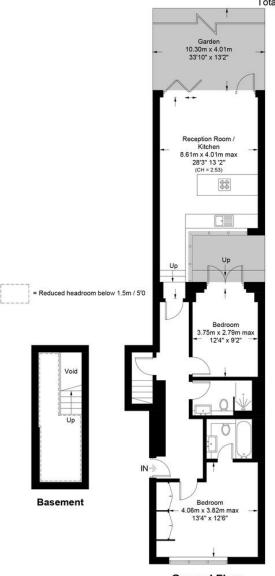

## Alexandra Grove, N4

Approximate Gross Internal Area = 850 sq ft / 79.0 sq m Reduced Headroom = 82 sq ft / 7.6 sq m Basement = 27 sq ft / 2.5 sq m Total = 959 sq ft / 89.1 sq m

## **Ground Floor**

This plan is for layout guidance only. Not drawn to scale unless stated. Windows and door openings are approximate. Whilst every care is taken in the preparation of this plan, please check all dimensions, shapes and compass bearings before making any decisions reliant upon them. (ID1087575)