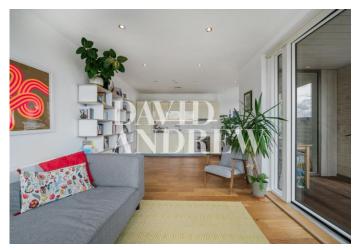

## £3,000 pcm

This stunning two-bedroom, two-bath apartment is on the third floor of a modern new development. It has stunning views overlooking Clissold Park.

Presented in excellent condition, this apartment offers an impressive 889 sq. ft / 82 Sqm of bright open-plan living, with a modern, fully fitted kitchen and private balcony with dual-aspect windows overlooking the park. The generous main bedroom has large built-in wardrobes and an en-suite, and the second bedroom is a good size.

- Two double bedrooms
- Excellent local transport links
- secure Modern development
- Private roof terrace (dual aspect)
- Two bathrooms

- 889 sq.ft / 82 SQM
  Offered Part-Furnished
- Available Mid June 2024