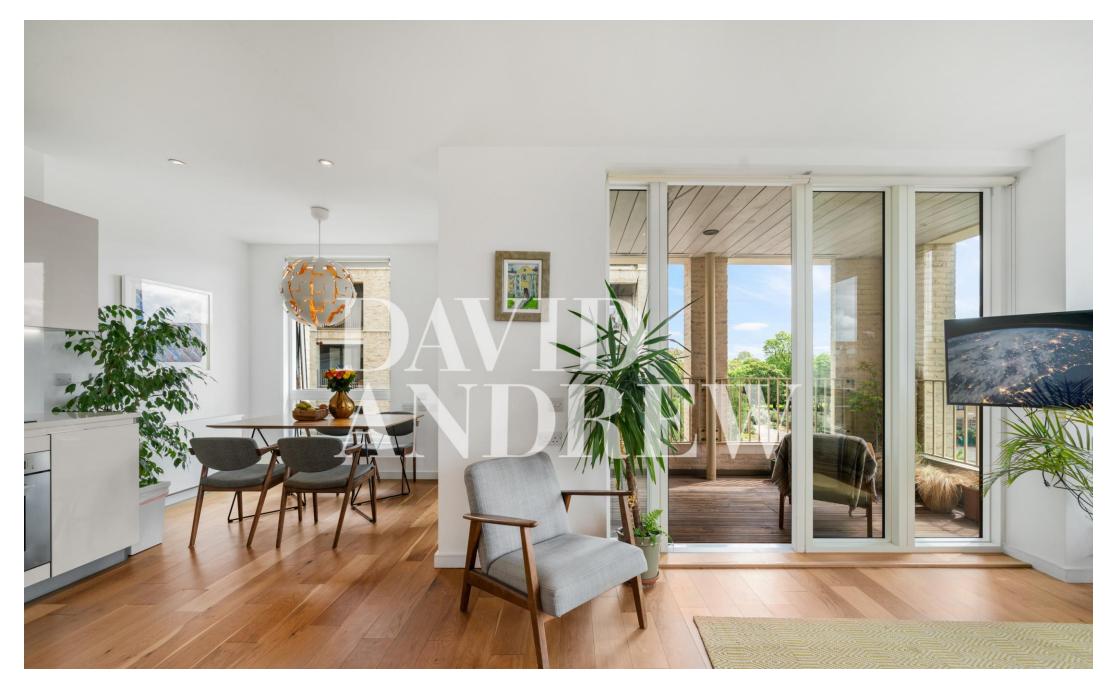

## £3,000 pcm

This stunning two-bedroom, two-bath apartment is on the third floor of a modern new development. It has stunning views overlooking Clissold Park.

Presented in excellent condition, this apartment offers an impressive 889 sq. ft / 82 Sqm of bright open-plan living, with a modern, fully fitted kitchen and private balcony with dual-aspect windows overlooking the park. The generous main bedroom has large built-in wardrobes and an en-suite, and the second bedroom is a good size.

- Two double bedrooms
- Excellent local transport links
- secure Modern development
- Private roof terrace (dual aspect)
- Two bathrooms

- 889 sq.ft / 82 SQM
  Offered Part-Furnished
- Available Mid June 2024