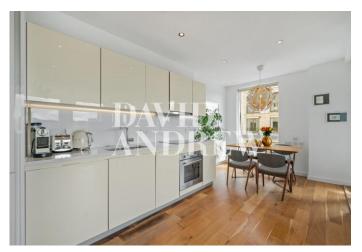

## £3,000 pcm

This stunning two-bedroom, two-bath apartment is on the third floor of a modern new development. It has stunning views overlooking Clissold Park.

Presented in excellent condition, this apartment offers an impressive 889 sq. ft / 82 Sqm of bright open-plan living, with a modern, fully fitted kitchen and private balcony with dual-aspect windows overlooking the park. The generous main bedroom has large built-in wardrobes and an en-suite, and the second bedroom is a good size.

- Two double bedrooms
- Excellent local transport links
- secure Modern development
- Private roof terrace (dual aspect)
- Two bathrooms

- 889 sq.ft / 82 SQM
  Offered Part-Furnished
- Available Mid June 2024