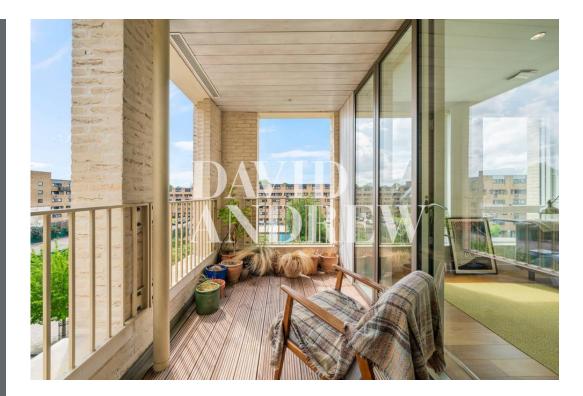

## £3,000 pcm

This stunning two-bedroom, two-bath apartment is on the third floor of a modern new development. It has stunning views overlooking Clissold Park.

Presented in excellent condition, this apartment offers an impressive 889 sq. ft / 82 Sqm of bright open-plan living, with a modern, fully fitted kitchen and private balcony with dual-aspect windows overlooking the park. The generous main bedroom has large built-in wardrobes and an en-suite, and the second bedroom is a good size.

- Two double bedrooms
- Excellent local transport links
- secure Modern development
- Private roof terrace (dual aspect)
- Two bathrooms

- 889 sq.ft / 82 SQM
  Offered Part-Furnished
- Available Mid June 2024