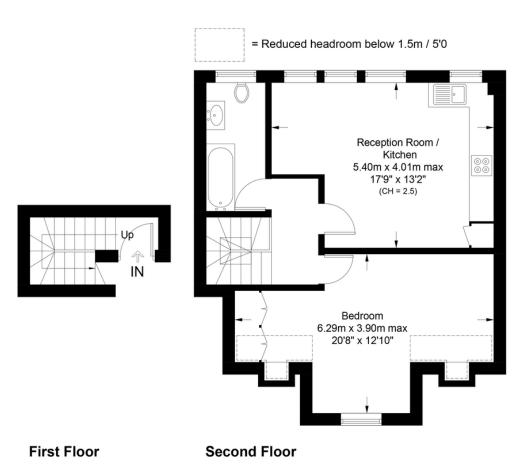

# Riversdale Road, N5

Approximate Gross Internal Area = 554 sq ft / 51.5 sq m Reduced Headroom = 33 sq ft / 3.1 sq m Total = 587 sq ft / 54.6 sq m

Score Energy rating Current Potential 69-80 55-68 39-54 21-38