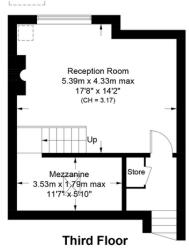

## Northolme Road, N5

Approximate Gross Internal Area = 785 sq ft / 72.9 sq m Reduced Headroom = 3 sq ft / 0.3 sq m Total = 788 sq ft / 73.2 sq m

### First Floor Second Floor

This plan is for layout guidance only. Not drawn to scale unless stated. Windows and door openings are approximate. Whilst every care is taken in the preparation of this plan, please check all dimensions, shapes and compass bearings before making any decisions reliant upon them. (ID 1081791)