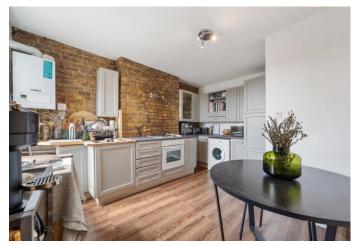

This lovely property is split over two levels and is in excellent condition. The flat comprises a large reception room, with exposed brick, a mezzanine / study level, separate kitchen/diner, double bedroom and refurbished bathroom with lots of light and ample storage throughout.