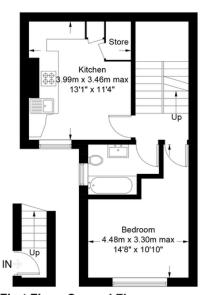

## Northolme Road, N5

Approximate Gross Internal Area = 785 sq ft / 72.9 sq m Reduced Headroom = 3 sq ft / 0.3 sq m Total = 788 sq ft / 73.2 sq m

### First Floor Second Floor

This plan is for layout guidance only. Not drawn to scale unless stated. Windows and door openings are approximate. Whilst every care is taken in the preparation of this plan, please check all dimensions, shapes and compass bearings before making any decisions reliant upon them. (ID 1081791)