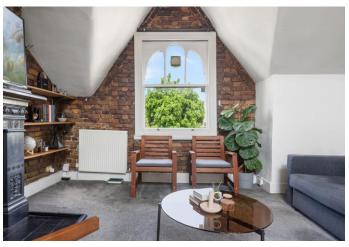

This lovely property is split over two levels and is in excellent condition. The flat comprises a large reception room, with exposed brick, a mezzanine / study level, separate kitchen/diner, double bedroom and refurbished bathroom with lots of light and ample storage throughout.

- 788sqft / 73.2sqm
- One Bedroom
- Mezzanine Study area
- Modern Kitchen & Bathroom
- Quiet and Desirable Location
- Excellent Transport Links
- Leasehold: 88 years remaining
- Service Charge £907 (2023/24)