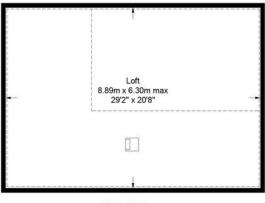

## Wilberforce Road, N4

Approximate Gross Internal Area = 753 sq ft / 69.9 sq m Reduced Headroom = 604 sq ft / 56.1 sq m Total = 1357 sq ft / 126.0 sq m

Third Floor

First Floor

Second Floor