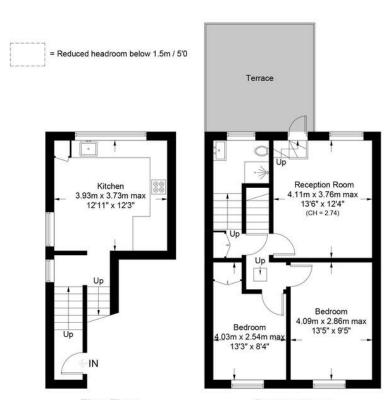

## Wilberforce Road, N4

Approximate Gross Internal Area = 753 sq ft / 69.9 sq m Reduced Headroom = 604 sq ft / 56.1 sq m Total = 1357 sq ft / 126.0 sq m

Third Floor

First Floor

Second Floor