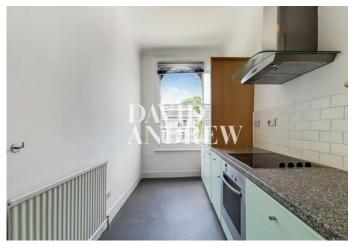

# £2,200 pcm

Beautifully presented two-bedroom apartment arranged over the first floor of this impressive end of terrace Victorian conversion with a large communal garden. The property has been recently decorated and offers two spacious double bedrooms, a large separate lounge bursting with natural light and period features ,bathroom with both bath and shower and modern kitchen with plenty of storage. This property retains plenty of original features including cornicing and fireplaces and benefits from high ceilings and natural light.