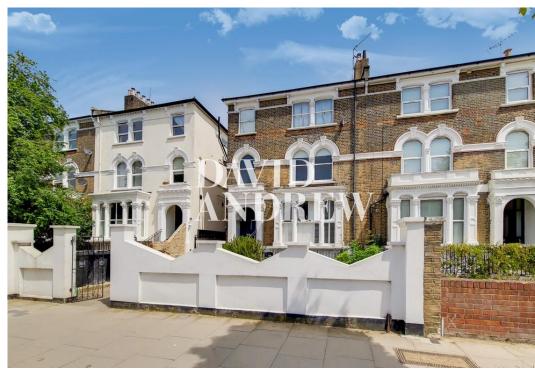

# £2,200 pcm

Beautifully presented two-bedroom apartment arranged over the first floor of this impressive end of terrace Victorian conversion with a large communal garden. The property has been recently decorated and offers two spacious double bedrooms, a large separate lounge bursting with natural light and period features ,bathroom with both bath and shower and modern kitchen with plenty of storage. This property retains plenty of original features including cornicing and fireplaces and benefits from high ceilings and natural light.

Queens Drive is a desirable quiet and well-located street in close proximity to shops and cafes, minutes' walk to Stoke Newington, as well as local parks (Clissold Park, Gillespie Nature Reserve and Woodberry Wetlands). It is served by unparalleled access to Zone Two Victoria/Piccadilly lines, Overground and National Rail, and regular bus routes. The 360 virtual tour of the flat must be viewed.