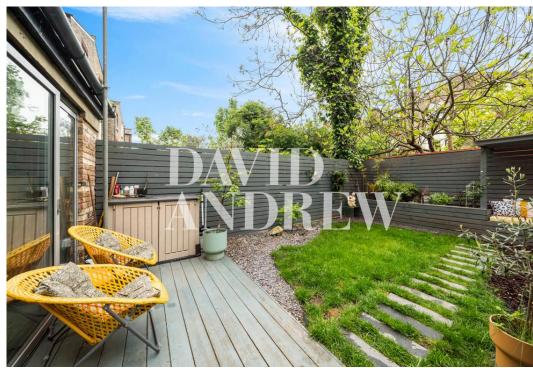

The separate living room provides a perfect social space with period features, including a parquet floor, an original fireplace, and large sash bay windows.

To the rear of the property is a stunning glass-topped open-plan lounge and kitchen overlooking a private landscaped garden. The main bathroom is also brick-tiled and well-designed, offering shower and bath facilities. There is ample storage throughout. The property is tastefully decorated and presented in excellent condition.

- Two bedroom apartment
- Private landscaped garden
- Two bathrooms one en-suite
- Quiet tree lined road
- Beautifully presented
- 987 sq. ft / 91 Sqm
- Unfurnished / part furnished
- Available early June 2024