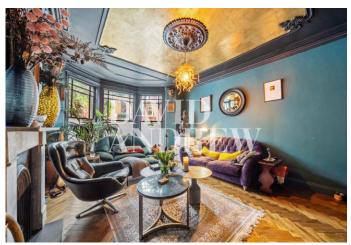

The separate living room provides a perfect social space with period features, including a parquet floor, an original fireplace, and large sash bay windows.

To the rear of the property is a stunning glass-topped open-plan lounge and kitchen overlooking a private landscaped garden. The main bathroom is also brick-tiled and well-designed, offering shower and bath facilities. There is ample storage throughout. The property is tastefully decorated and presented in excellent condition.

- Two bedroom apartment
- Private landscaped garden
- Two bathrooms one en-suite
- Quiet tree lined road
- Beautifully presented
- 987 sq. ft / 91 Sqm
- Unfurnished / part furnished
- Available early June 2024