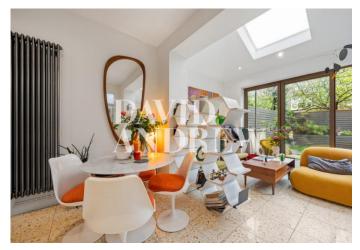

# Sotheby Road

£4,000 pcm

This unique two/three-bedroom garden flat is arranged over two levels in this impressive Victorian conversion nestled in a tree-lined street in Highbury N5.

Offering 987 Sq. Ft / 91 Sqm of tasteful living space, this property includes two double rooms, one of which has a beautifully designed en-suite bathroom with an additional walk-in wardrobe space.

The separate living room provides a perfect social space with period features, including a parquet floor, an original fireplace, and large sash bay windows.

To the rear of the property is a stunning glass-topped open-plan lounge and kitchen overlooking a private landscaped garden. The main bathroom is also brick-tiled and well-designed, offering shower and bath facilities. There is ample storage throughout. The property is tastefully decorated and presented in excellent condition.

- Two bedroom apartment
- Private landscaped garden
- Two bathrooms one en-suite
- Quiet tree lined road
- Beautifully presented
- 987 sq. ft / 91 Sqm
- Unfurnished / part furnished
- Available early June 2024