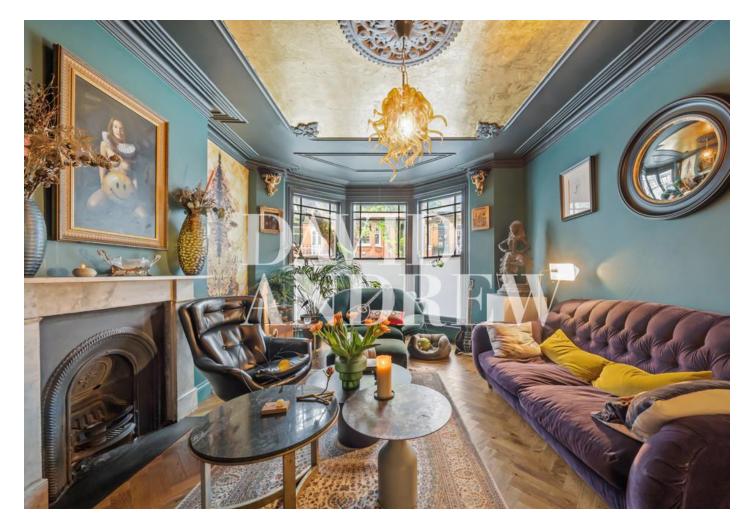

The separate living room provides a perfect social space with period features, including a parquet floor, an original fireplace, and large sash bay windows.

To the rear of the property is a stunning glass-topped open-plan lounge and kitchen overlooking a private landscaped garden. The main bathroom is also brick-tiled and well-designed, offering shower and bath facilities. There is ample storage throughout. The property is tastefully decorated and presented in excellent condition.