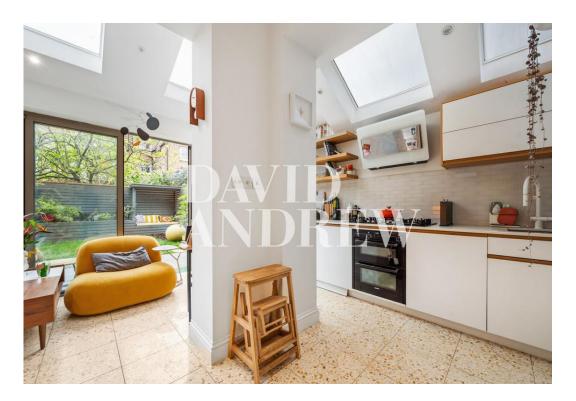

The separate living room provides a perfect social space with period features, including a parquet floor, an original fireplace, and large sash bay windows.

To the rear of the property is a stunning glass-topped open-plan lounge and kitchen overlooking a private landscaped garden. The main bathroom is also brick-tiled and well-designed, offering shower and bath facilities. There is ample storage throughout. The property is tastefully decorated and presented in excellent condition.