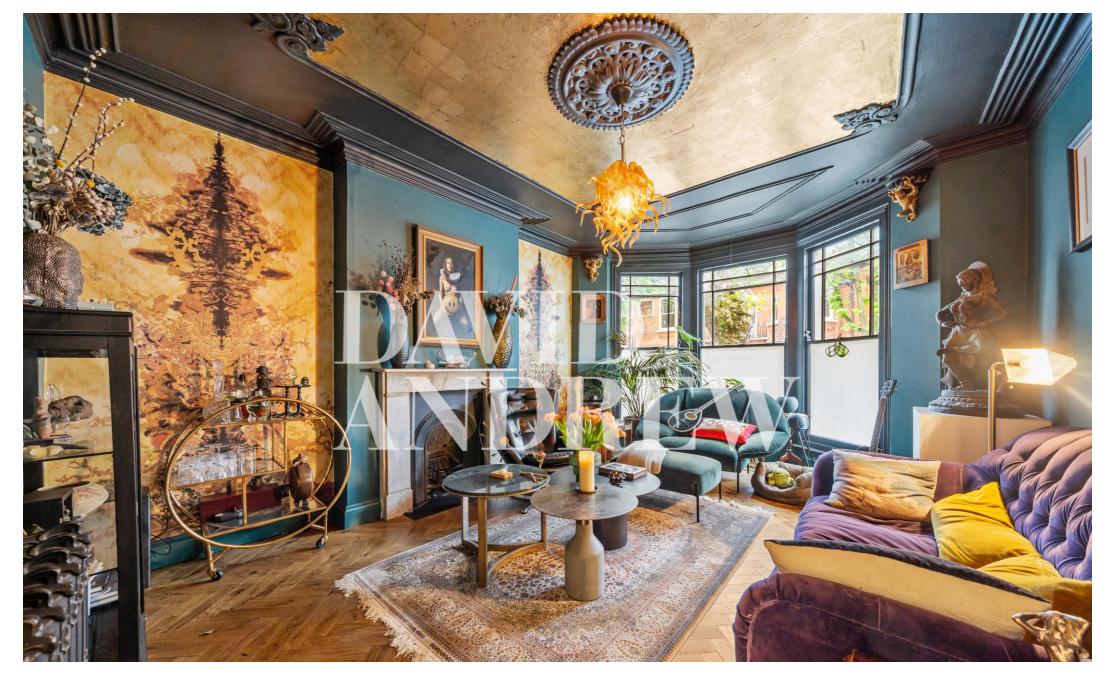

The separate living room provides a perfect social space with period features, including a parquet floor, an original fireplace, and large sash bay windows.

To the rear of the property is a stunning glass-topped open-plan lounge and kitchen overlooking a private landscaped garden. The main bathroom is also brick-tiled and well-designed, offering shower and bath facilities. There is ample storage throughout. The property is tastefully decorated and presented in excellent condition.