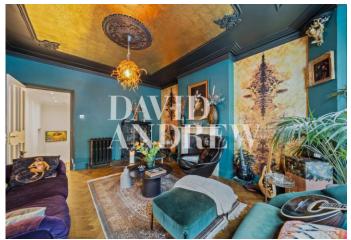

The separate living room provides a perfect social space with period features, including a parquet floor, an original fireplace, and large sash bay windows.

To the rear of the property is a stunning glass-topped open-plan lounge and kitchen overlooking a private landscaped garden. The main bathroom is also brick-tiled and well-designed, offering shower and bath facilities. There is ample storage throughout. The property is tastefully decorated and presented in excellent condition.

- Two bedroom apartment
- Private landscaped garden
- Two bathrooms one en-suite
- Quiet tree lined road
- Beautifully presented
- 987 sq. ft / 91 Sqm
- Unfurnished / part furnished
- Available early June 2024