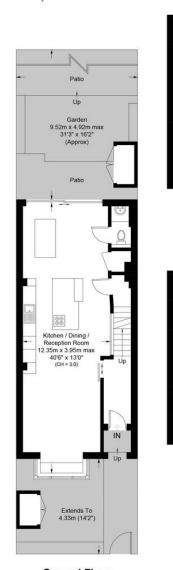

Step inside to be greeted by a bright double reception area leading to a modern kitchen and a delightful 31ft garden – an oasis for seamless indoor-outdoor living. Upstairs, five spacious bedrooms and three bathrooms await, including a versatile loft conversion on the top floor. This turnkey home is appointed with top-of-the-line specifications.

- Five Double Bedroom House
- Completely Renovated
- Very Well Presented
- Three Family Bathrooms
- 1961sqft/182.2sqm
- Epc Rating
- Located Close to Good Schools
- Great Location

Ground Floor

First Floor

This plan is for layout guidance only. Not drawn to scale unless stated. Windows and door openings are approximate. Whilst every care is taken in the preparation of this plan, please check all dimensions shapes and compass bearings before making any decisions reliant upon them. (ID1059670)