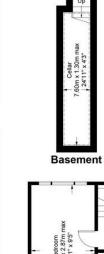

Bedroom 20m x 2.60m max 10'6" x 8'6"

Bedroom

4.92m x 3.67m max 16'2" x 12'0"

Second Floor

Bedroom .80m x 3.20m max 12'6" x 10'6"

> Bedroom 4.90m x 3.76m max 16'1" x 12'4"

> > Third Floor

D

This plan is for layout guidance only. Not drawn to scale unless stated. Windows and door openings are approximate. Whilst every care is taken in the preparation of this plan, please check all dimensions shapes and compass bearings before making any decisions reliant upon them. (ID1059670)