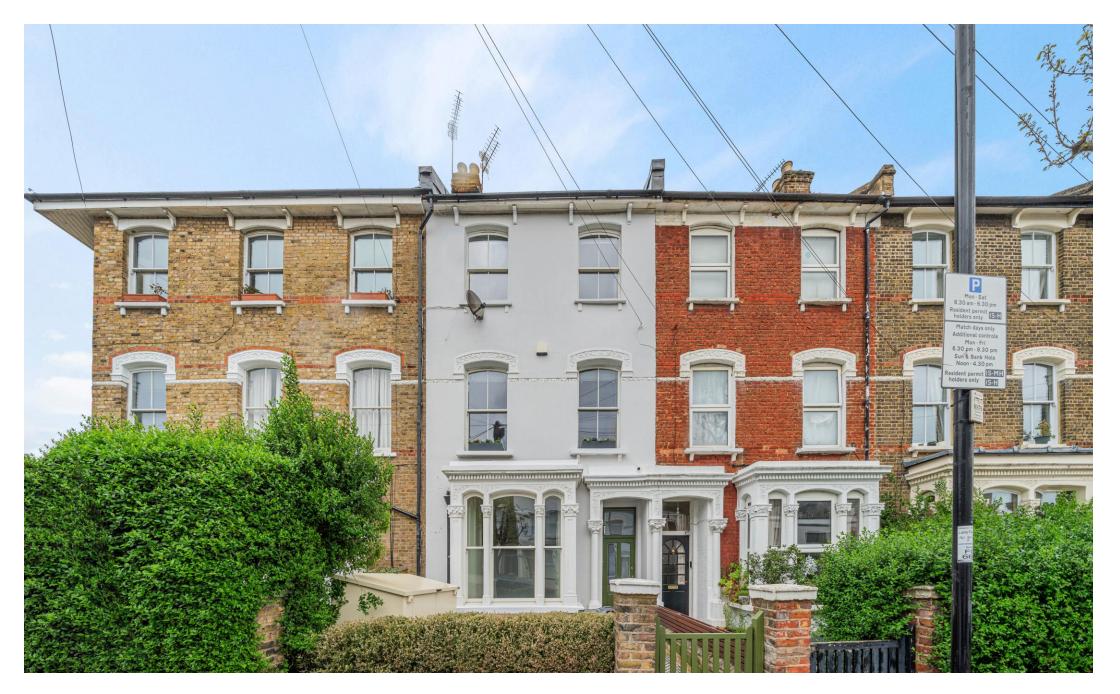

Plimsoll Road, N4 2EW

Plimsoll Road

**£1,850,000** Freehold

Perfectly situated and generously proportioned, this mid-terraced five bedroom Victorian residence boasts an abundance of character throughout. Completely renovated eight years ago, this home is spread across four inviting levels spanning 1961sqft / 182.2sm, making it an ideal choice for a growing family. It features three family bathrooms plus a conveniently positioned guest toilet on the ground floor.

Nestled in sought-after Plimsoll Road in Finsbury Park, this peaceful residence offers easy access to transport links (Victoria and Piccadilly lines, as well as National Rail services), expansive green spaces and great schools.