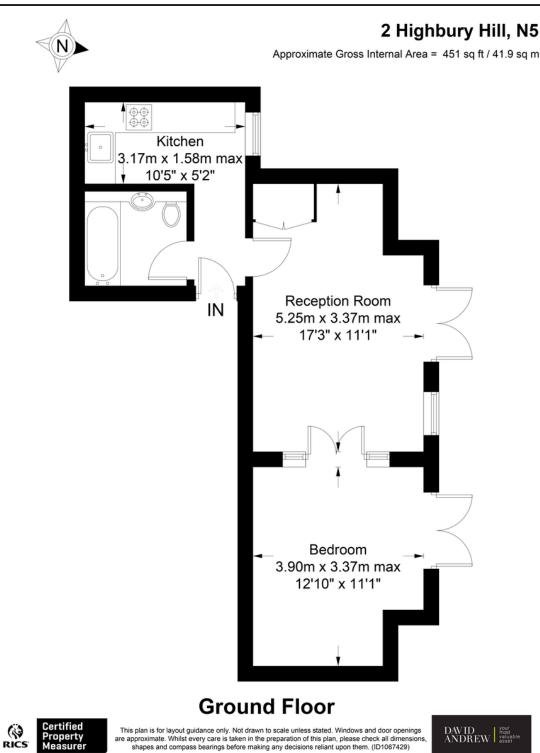

With excellent transport links nearby including the Victoria Line, Piccadilly Line and Overground, as well as various bus services, it

- Share of Freehold (991yrs)
- 451sqft / 41.9sqm
- Great transport links
- Excellent condition
- EPC Rating C
- Juliet Balconies
- Modern kitchen and bathroom
- Service Charge £1900 pa