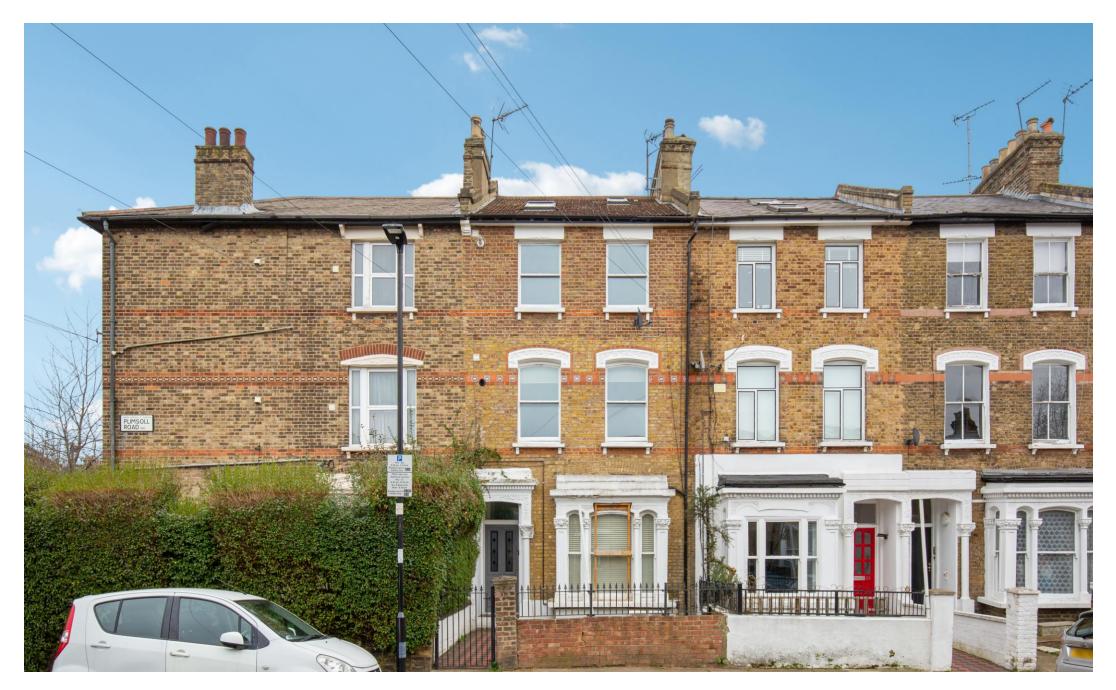

# Plimsoll Road, N4 2EN

Asking Price Of **£575,000** Share of Freehold

Plimsoll Road

Asking Price Of £575,000 Share of Freehold

A very well presented and two-bedroom apartment with lots of natural light and high ceilings. Arranged on the first floor levels, this apartment has been beautifully presented throughout. This apartment comprises a bright reception room, high ceilings and good size open plan kitchen/diner fitted with mod cons. Internally the flat is 570sqft/52.9sqm. There are two bedrooms, located to the rear of the property and family shower room. Plimsoll Road is a desirable, quiet and well located street in close proximity to shops and cafes, minutes walk to Highbury Bam and Stoke Newington, as well as local parks (Clissold Park, Gillespie Nature Reserve and Highbury Fields) and primary schools and nurseries. It is served by unparalleled access to Zone Two Victoria/Piccadilly lines, Overground and National Rail, and regular bus routes.

- Two Bedrooms
- Period Conversion
- 570sqft/52.9sqm
- Epc Rating C

- First Floor
- Great Location
- Good Transport Links
- Close To Highbury Barn