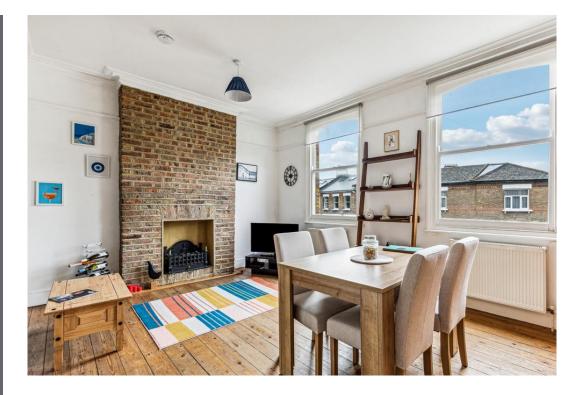

# Plimsoll Road, N4 2EN

Asking Price Of **£575,000** Share of Freehold

Plimsoll Road

Asking Price Of £575,000 Share of Freehold

A very well presented and two-bedroom apartment with lots of natural light and high ceilings. Arranged on the first floor levels, this apartment has been beautifully presented throughout. This apartment comprises a bright reception room, high ceilings and good size open plan kitchen/diner fitted with mod cons. Internally the flat is 570sqft/52.9sqm. There are two bedrooms, located to the rear of the property and family shower room. Plimsoll Road is a desirable, quiet and well located street in close proximity to shops and cafes, minutes walk to Highbury Bam and Stoke Newington, as well as local parks (Clissold Park, Gillespie Nature Reserve and Highbury Fields) and primary schools and nurseries. It is served by unparalleled access to Zone Two Victoria/Piccadilly lines, Overground and National Rail, and regular bus routes.