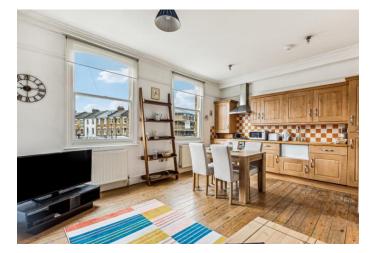

# Plimsoll Road, N4 2EN

Asking Price Of **£575,000** Share of Freehold

Plimsoll Road

Asking Price Of £575,000 Share of Freehold

A very well presented and two-bedroom apartment with lots of natural light and high ceilings. Arranged on the first floor levels, this apartment has been beautifully presented throughout. This apartment comprises a bright reception room, high ceilings and good size open plan kitchen/diner fitted with mod cons. Internally the flat is 570sqft/52.9sqm. There are two bedrooms, located to the rear of the property and family shower room. Plimsoll Road is a desirable, quiet and well located street in close proximity to shops and cafes, minutes walk to Highbury Bam and Stoke Newington, as well as local parks (Clissold Park, Gillespie Nature Reserve and Highbury Fields) and primary schools and nurseries. It is served by unparalleled access to Zone Two Victoria/Piccadilly lines, Overground and National Rail, and regular bus routes.