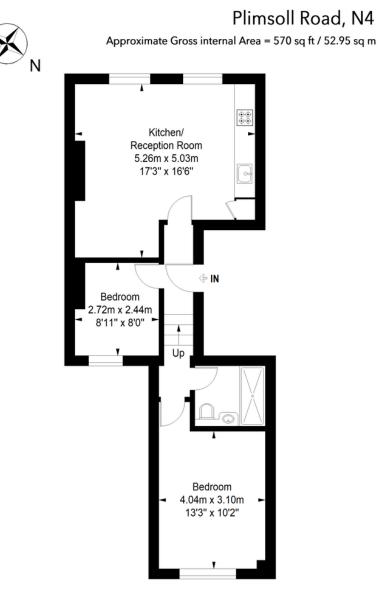

## First Floor

Not to scale, for guidance only and must not be relied upon as a statement of fact. All measurements and areas are approximate only

# Plimsoll Road, N4 2EN

Asking Price Of **£575,000** Share of Freehold

Plimsoll Road

Asking Price Of £575,000 Share of Freehold

A very well presented and two-bedroom apartment with lots of natural light and high ceilings. Arranged on the first floor levels, this apartment has been beautifully presented throughout. This apartment comprises a bright reception room, high ceilings and good size open plan kitchen/diner fitted with mod cons. Internally the flat is 570sqft/52.9sqm. There are two bedrooms, located to the rear of the property and family shower room. Plimsoll Road is a desirable, quiet and well located street in close proximity to shops and cafes, minutes walk to Highbury Bam and Stoke Newington, as well as local parks (Clissold Park, Gillespie Nature Reserve and Highbury Fields) and primary schools and nurseries. It is served by unparalleled access to Zone Two Victoria/Piccadilly lines, Overground and National Rail, and regular bus routes.