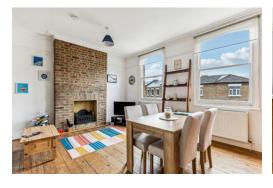

### **Plimsol Road N4 2EN**

£575,000 Share of Freehold

A very well presented and two-bedroom apartment with lots of natural light and high ceilings. Arranged on the first floor levels, this apartment has been beautifully presented throughout. This apartment comprises a bright reception room, high ceilings and good size open plan kitchen/diner fitted with mod cons. Internally the flat is 570sqft/52.9sqm. There are two bedrooms, located to the rear of the property and family shower room. Plimsoll Road is a desirable, quiet and well located street in close proximity to shops and cafes, minutes walk to Highbury Barn and Stoke Newington, as well as local parks (Clissold Park,