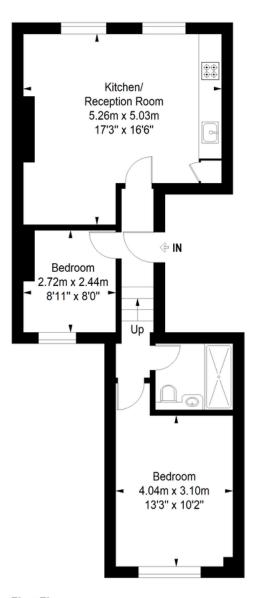

# Plimsoll Road, N4

Approximate Gross internal Area = 570 sq ft / 52.95 sq m

First Floor

Not to scale, for guidance only and must not be relied upon as a statement of fact.

All measurements and areas are approximate only