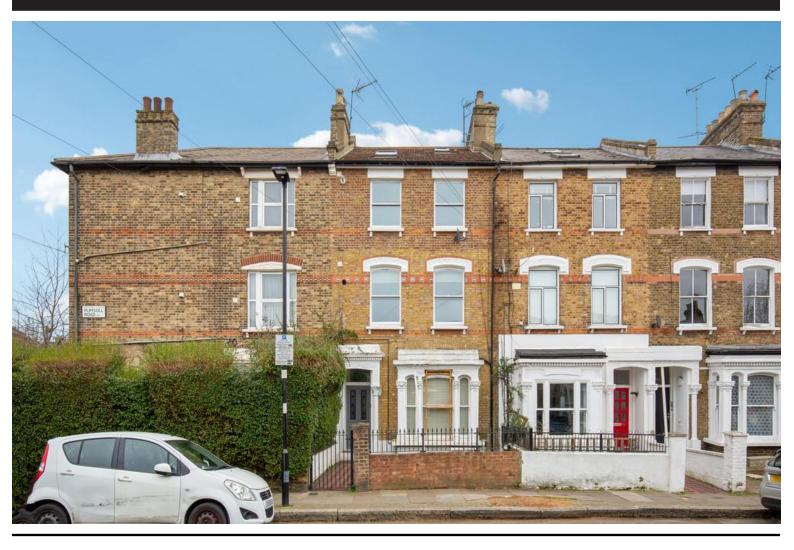

### **Plimsol Road N4 2EN**

£575,000 Share of Freehold

A very well presented and two-bedroom apartment with lots of natural light and high ceilings. Arranged on the first floor levels, this apartment has been beautifully presented throughout. This apartment comprises a bright reception room, high ceilings and good size open plan kitchen/diner fitted with mod cons. Internally the flat is 570sqft/52.9sqm. There are two bedrooms, located to the rear of the property and family shower room. Plimsoll Road is a desirable, quiet and well located street in close proximity to shops and cafes, minutes walk to Highbury Barn and Stoke Newington, as well as local parks (Clissold Park,