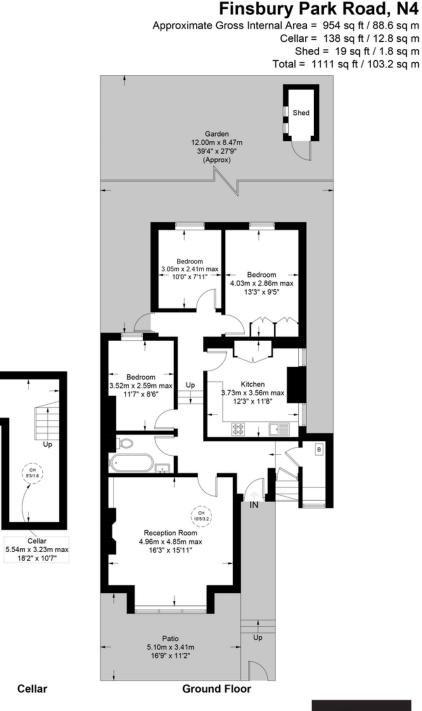

- Three Double Bedrooms
- South-west Facing Private Garden
- Excellent Condition Throughout
- 1111sqft/103.2sqm
- Separate kitchen
- High Ceilings
- Close to Clissold & Finsbury Park
- Excellent Transport Links

# davidandrew.co.uk

fiec (4) roperty leasure RICS

This plan is for layout guidance only. Not drawn to scale unless stated. Windows and door openings are approximate. Whilst every care is taken in the preparation of this plan, please check all dimensions, shapes and compass bearings before making any decisions reliant upon them. (ID1023807)