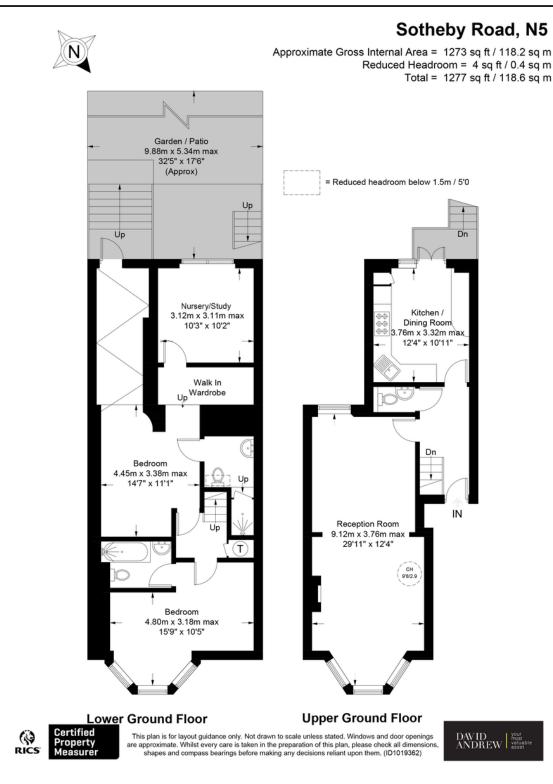

## Sotheby Road, N5 2UR

£1,100,000 Share of Freehold

An exceptional two/three bedroom garden apartment on one of Highbury's most sought-after roads. The property is arranged over the ground & lower floors and comprises a stunning double reception with high ceilings, stained glass windows, a stunning period fireplace & bespoke shelving units, ground floor WC, and a well-equipped kitchen leading out to the beautifully landscaped garden. The lower ground floor offers two spacious bedrooms, both with their own en-suite bathrooms. The Master bedroom is incredibly spacious and has a stunning glass extension, with garden access, perfect for a peaceful study area. Off of

- Two Bedroom plus Nursery/Study
- South Facing Private Garden
- 1277sqft/118.6sqm
- EPC Rating C
- Two Bathrooms plus WC
- Sought after Highbury Location
- Excellent Transport Links
- Quiet & Peaceful Road