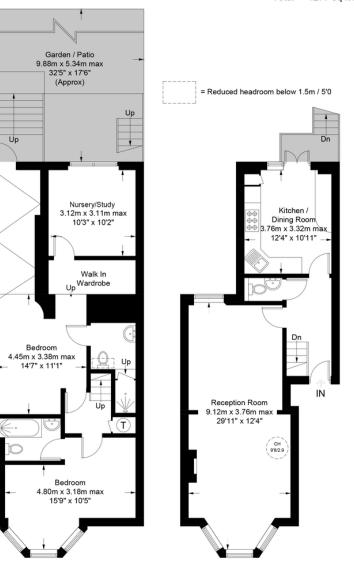

# Sotheby Road, N5

Approximate Gross Internal Area = 1273 sq ft / 118.2 sq m Reduced Headroom = 4 sq ft / 0.4 sq m Total = 1277 sq ft / 118.6 sq m

#### Lower Ground Floor

Certified

Property Measurer

This plan is for layout guidance only. Not drawn to scale unless stated. Windows and door openings are approximate. Whilst every care is taken in the preparation of this plan, please check all dimensions shapes and compass bearings before making any decisions reliant upon them. (ID1019362)