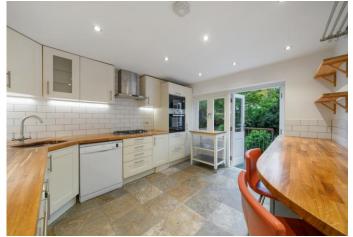

# Sotheby Road

Guide Price £1,100,000
Share of Freehold

An exceptional two/three bedroom garden apartment on one of Highbury's most sought-after roads. The property is arranged over the ground & lower floors and comprises a stunning double reception with high ceilings, stained glass windows, a stunning period fireplace & bespoke shelving units, ground floor WC, and a well-equipped kitchen leading out to the beautifully landscaped garden. The lower ground floor offers two spacious bedrooms, both with their own en-suite bathrooms. The Master bedroom is incredibly spacious and has a stunning glass extension, with garden access, perfect for a peaceful study area. Off of the Master bedroom, is another spacious room with plenty of light, offering the perfect opportunity for a nursery or workspace. Sotheby Road is enviably positioned for Highbury Barn & Fields & well connected for the City & West End, via a short walk to either Arsenal or Highbury & Islington stations.