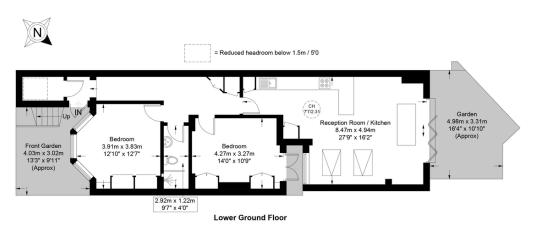

## Approximate Gross Internal Area = 858 sq ft / 79.7 sq m

Restricted Height = 14 sq ft / 1.3 sq m

DAVID | NOW | NOW | ANDREW | A

This plan is for layout guidance only and is not drawn to scale unless stated. All dimensions, including windows, doors, and the Total Gross Internal Area (GIA), are approximate. For precise measurements, please consult a qualified architect or surveyor before making any decisions based on this plan.