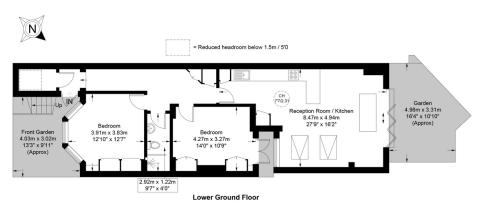

- Two Double Bedrooms
- Very Well Presented
- 858sqft/79.7sqm
- Private Patio Garden

- Own Private Entrance
- Close to Clissold Park
- Short walk to Highbury Barn
- Excellent Transport Links

Restricted Height = 14 sq ft / 1.3 sq m

DAVID ANDREW

This plan is for layout guidance only and is not drawn to scale unless stated. All dimensions, including windows, doors, and the Total Gross Internal Area (GIA), are approximate. For precise measurements, please consult a qualified architect or surveyor before making any decisions based on this plan.