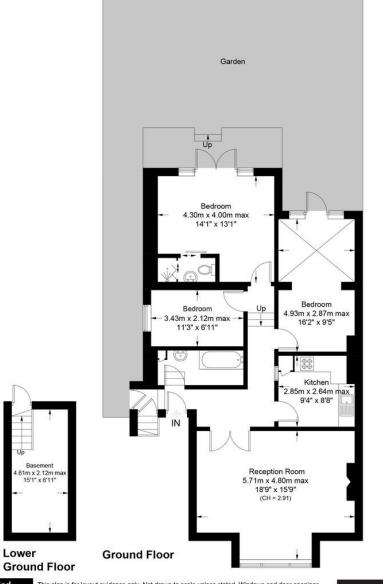

## Finsbury Park Road, N4

Approximate Gross Internal Area = 1104 sq ft / 102.6 sq m

your most valuable asset

Certified Property Measurer This plan is for layout guidance only. Not drawn to scale unless stated. Windows and door openings are approximate. Whilst every care is taken in the preparation of this plan, please check all dimensions, shapes and compass bearings before making any decisions reliant upon them. (ID1001435)